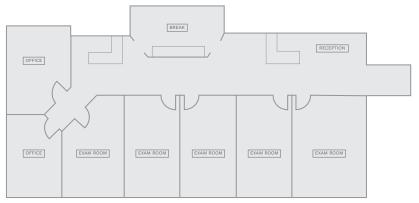

### SUITE 105B | 2,994 SF

- Expansion opportunity into adjacent suite (up to 3,729 SF total)
- Medical office conversion option (currently built as general office)
- Ground-level suite
- (5) exam rooms and (2) large offices
- Inviting reception area and break room
- Corner suite with luminous windows