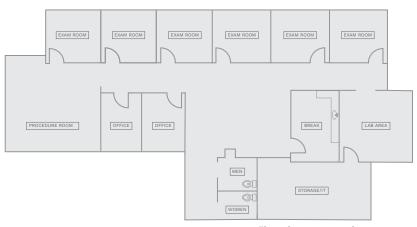

### SUITE 302 | 3,149 SF

- Medical office conversion option (currently built as general office)
- (6) exam rooms and (2) offices
- Multi-purpose lab area and procedure space
- Break room
- (2) ensuite restrooms
- Spacious storage/IT closet