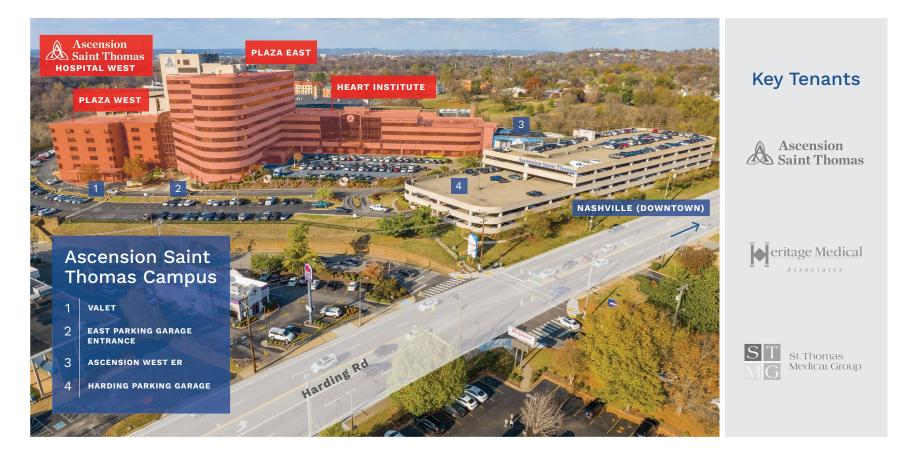

### CONNECTED AND CONVENIENT CARE

4230 Harding Rd | Nashville, TN | 37205

Ascension Saint Thomas Plaza West: 67,085 SF (6 floors)

Ascension Saint Thomas Plaza East: 247,228 SF (10 floors) / Heart Institute: 77,105 SF (3 floors)

### **Property Highlights**

- Medical office availability
- (8) OR ambulatory surgery center and imaging services with multiple hospital access points +/- 391,418 TOTAL SF
  - \$6.3M in capital expenditures since 2015

- Convenient, covered patient drop-off and pickup
- (3) dedicated parking areas for patients, staff, and physicians, including free valet