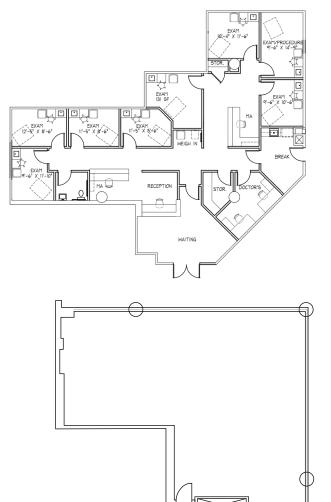

#### PLAZA EAST: SUITE 603 | 4,563 SF

- Spacious suite with panoramic views
- Inviting reception area
- (5) exam rooms and (2) large offices
- (2) laboratory areas and (2) procedure rooms
- (2) private restrooms
- Large nurses' station and conference room
- Multiple storage closets

#### PLAZA EAST: SUITE 605 | 2,419 SF

- Reception area and waiting room
- (4) exam rooms and (3) offices
- (1) private restroom
- Large nurses' station
- Storage closet

Scan for virtual tours and availabilities.