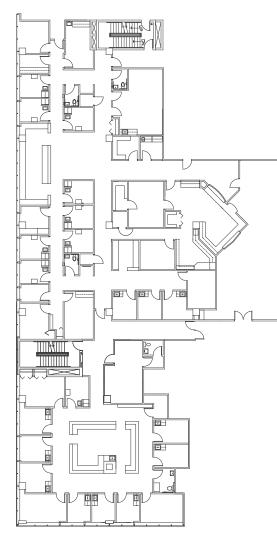

#### Available Suites (Plaza East 6th Floor - 18,231 SF)

Scan for virtual tours and availabilities.