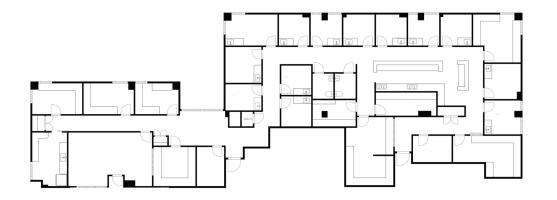

#### Available Suites (Plaza East 6th Floor - 18,231 SF)

Scan for virtual tours and availabilities.