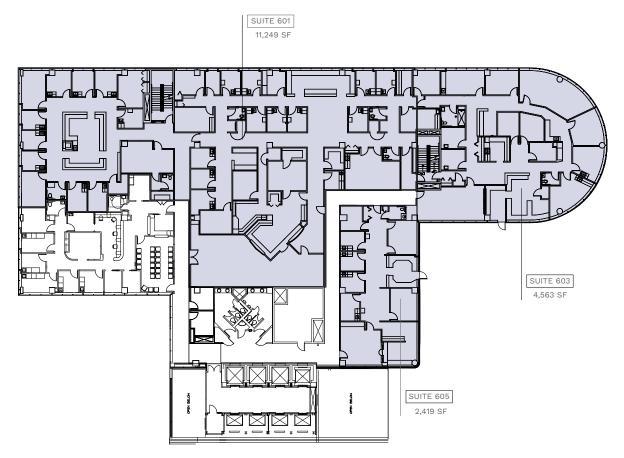

#### PLAZA EAST: SUITE 601 | 11,249 SF

- Multi-physician suite with excellent views
- Modifiable floorplan adjusts to suit desired practice size
- Inviting reception area
- (23) exam rooms and (5) offices
- (5) private restrooms
- (2) large nurses stations and (2) breakrooms
- Multiple procedure and storage rooms

#### PLAZA EAST: SUITE 603 | 4,563 SF

- Spacious suite with panoramic views
- Inviting reception area
- (5) exam rooms and (2) large offices
- (2) laboratory areas and (2) procedure rooms
- (2) private restrooms
- Large nurses' station and conference room
- Multiple storage closets

#### PLAZA EAST: SUITE 605 | 2,419 SF

- Reception area and waiting room
- (4) exam rooms and (3) offices
- (1) private restroom
- Large nurses' station
- Storage closet

Scan for virtual tours and availabilities.