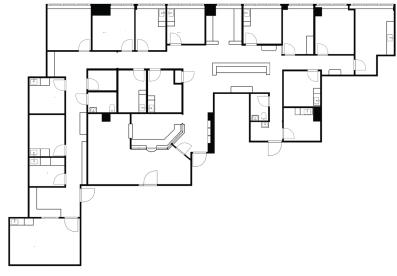

#### PLAZA WEST: SUITE 302 | 5,894 SF

- Newly renovated 3rd floor space
- Ideal multi-provider suite, able to be modified as-needed
- Large window-lined suite boasting bright, natural lighting
- (13) Exam Rooms, (7) Offices, and (2) Variable Use Spaces
- Large patient waiting area, (2) check-in/check-out reception areas
- Administrative Work Space
- (1) staff breakroom, (1) Large Nurse's Station
- (3) Storage Closets, (1) IT Closet