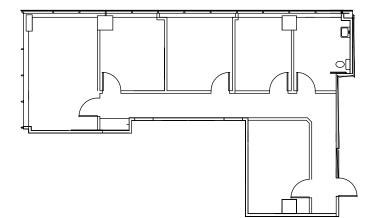

#### PLAZA WEST: SUITE G7 | 812 SF

- Ideal single or multi-provider suite
- (2) Large office spaces
- Floorplan able to be customized as-needed
- Close proximity to common area restrooms
- Can be combined with Suite G14 for an additional 721 sqft

#### PLAZA WEST: SUITE G14 | 721 SF

- Ideal single or multi-provider suite
- (1) Large storage closet
- Floorplan able to be customized as-needed
- Close proximity to common area restrooms
- Can be combined with Suite G7 for an additional 812 sqft