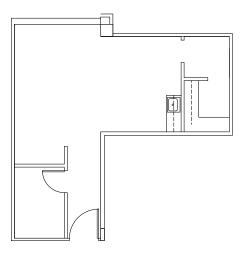

#### HEART INSTITUTE: SUITE 430 | 2,866 SF

- Inviting reception area and waiting room
- (5) exam rooms and (5) offices
- (1) private restroom
- Large nurses' station
- Staff Breakroom

Scan for virtual tours and availabilities.