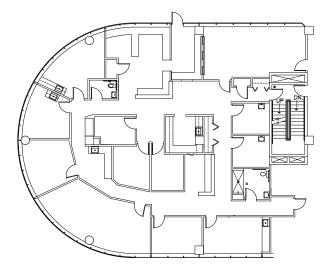

#### PLAZA EAST: SUITE 707 | 9,817 SF

- Former behavioral health suite
- Spacious 7th floor multi-provider suite with panoramic views
- Fully customizable floorplan, able to be modified as-needed
- Multiple private provider offices and group therapy rooms
- Kitchen, Breakroom, and conference rooms
- (4) private restrooms

#### PLAZA EAST: SUITE 709 | 1,382 SF

- General office space with medical office conversion option
- Window-lined 7th floor suite
- (4) private office spaces
- (1) conference room
- Administrative work space