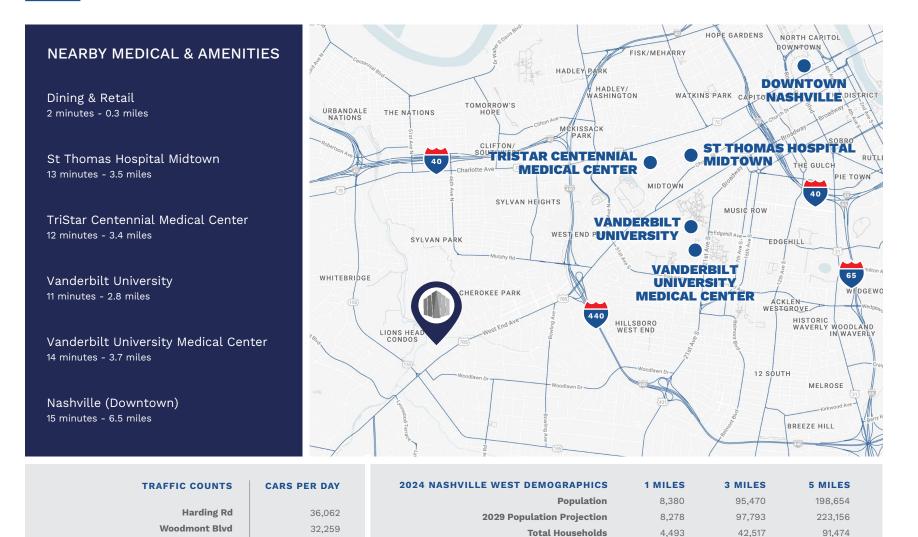

ACCESS TO AREA AMENITIES entertainment, and retail

• More than 20 restaurants in a 1 mile radius