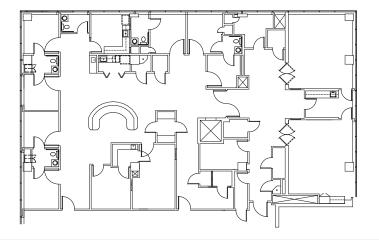

#### PLAZA EAST: SUITE 601 | 11,249 SF

- Multi-physician suite with excellent views
- Modifiable floorplan adjusts to suit desired practice size
- Inviting reception area
- (23) exam rooms and (5) offices
- (5) private restrooms
- (2) large nurses stations and (2) breakrooms
- Multiple procedure and storage rooms