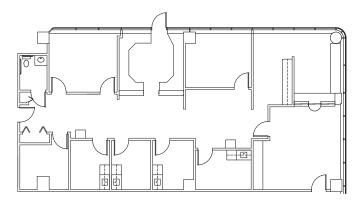

#### PLAZA EAST: SUITE 805 | 4,844 SF

- Inviting reception area and waiting room
- (10) exam/procedure rooms and (3) offices
- (1) Imaging Suite and (2) laboratory areas
- (1) private restroom
- Large nurses' station
- Multiple storage closets