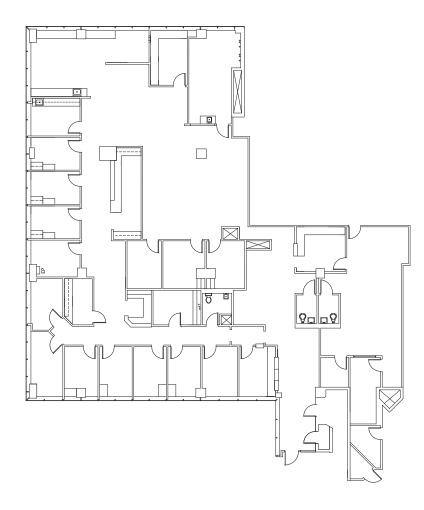

#### PLAZA EAST: SUITE 1000 | 8,172 SF

- Window lined 10th Floor suite
- Fully customizable floorplan, able to be modified as-needed
- Former Orthopedic practice boasting a large physical therapy space
- (3) Private Restrooms
- (1) Large, (1) small nurse's station
- (11) patient exam rooms
- (5) private offices
- (2) storage rooms, and (2) storage closets
- (1) laboratory area
- (1) large break room