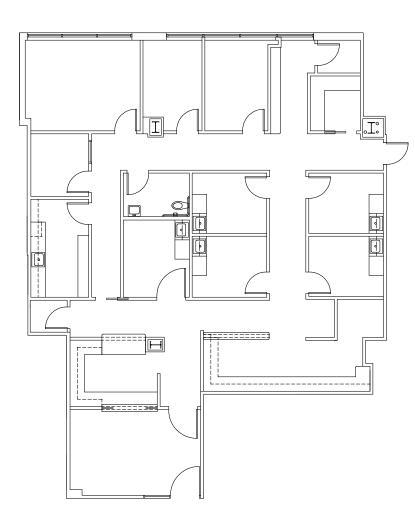

#### HEART INSTITUTE: SUITE 430 | 2,866 SF

- Inviting reception area and waiting room
- (5) exam rooms and (5) offices
- (1) private restroom
- Large nurses' station
- Staff Breakroom

Scan for virtual tours and availabilities.