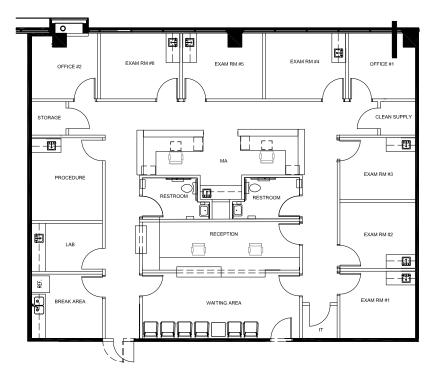

#### MOB I: SUITE 202 | 1,789 SF

- Brand new spec suite to be delivered Q4 2025
- (4) exam rooms and (1) doctor's office
- Large reception area and break room
- (1) private restroom
- Dedicated lab space