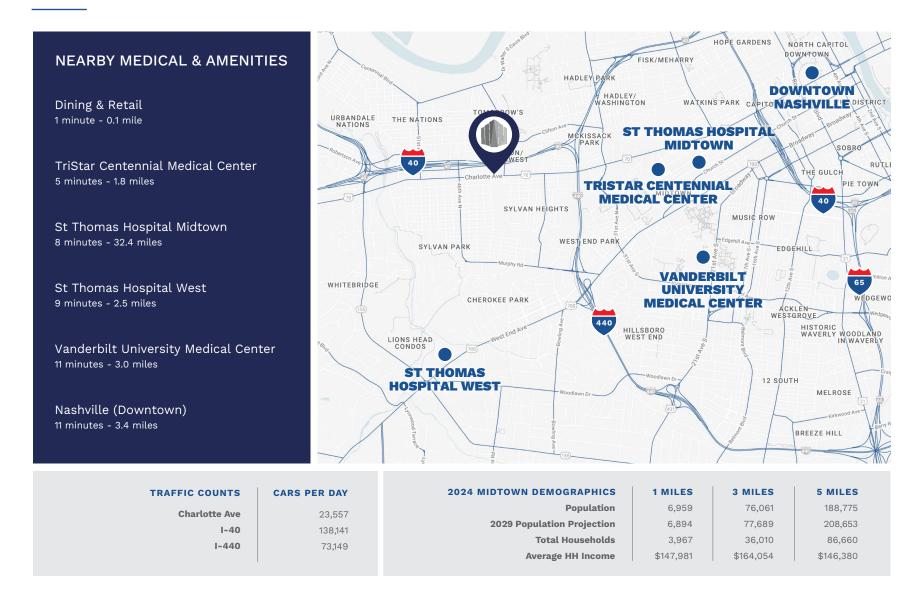

### CONNECTING PATIENTS TO SPECIALTY CARE

Charlotte Medical Plaza I & II | 408/410 42nd Ave North | Nashville, TN | 37209

The central location in the rapidly growing Charlotte Avenue corridor at 42nd Avenue North provides easy access to downtown, three major medical centers, and residential communities in West Nashville. Additionally, I-40 access at nearby 46th Avenue, White Bridge Road, and Briley Parkway make the location easily accessible to middle-Tennessee. Ample parking is provided, as well as convenient access to the Nashville WeGo Public Transit system on Charlotte Ave.

- Well-located in the heart of Nashville with convenient access to I-40
- Within 11 minutes of Downtown Nashville, entertainment, and retail
- More than 50 restaurants in a 1 mile radius

## CONVENIENT CARE IN THE HEART OF NASHVILLE

Charlotte Medical Plaza I & II | 408/410 42nd Ave North | Nashville, TN | 37209

Branden Cadavid 954.296.9103 branden@hbre.us Allen Bolden, SIOR, CCIM 615.693.9034 allen@hbre.us