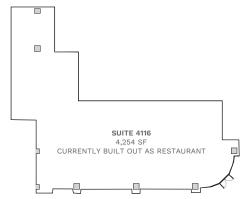

MOB II: FIRST FLOOR - 7,333 TOTAL SF SUITE 4116 (4,254 SF)

 Former restaurant space offering a turnkey solution for a new restaurant user, complete with existing infrastructure to expedite opening

Scan for virtual tours and availabilities.