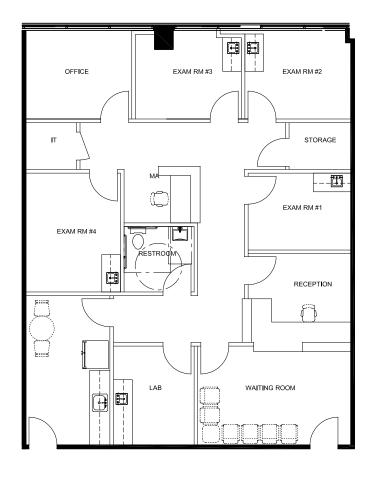

#### MOB I: SUITE 202 | 1,789 SF

- Brand new spec suite to be delivered Q4 2025
- (4) exam rooms and (1) doctor's office
- Large reception area and break room
- (1) private restroom
- Dedicated lab space