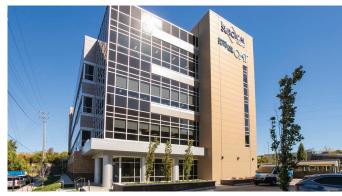

### Available Suites (410 42nd Ave North - Medical Office)

#### MOB I: SUITE 202 | 1,789 SF

- Brand new spec suite to be delivered Q4 2025
- (4) exam rooms and (1) doctor's office
- Large reception area and break room
- (1) private restroom
- Dedicated lab space

#### MOB I: SUITE 307 | 2,901 SF

- Warm vanilla shell space
- Fully customizable space plan available to be divided as-needed
- High Visibility from I-40
- Glass window line offers bright, natural light
- This is a preliminary conceptual floorplan intended for illustrative purposes only.