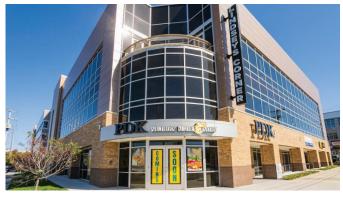

#### Available Suites (408 42nd Ave North - Mixed-Use)

SUITE 4112 & 4114
3,079 SF
SHELL SPACE

MOB II: FIRST FLOOR - 7,333 TOTAL SF SUITE 4112 & 4114 (3,079 SF)

- Warm vanilla, ground floor shell space
- Fully customizable space plan available to be divided as-needed
- Space design customization opportunity for medical or retail
- Signage opportunity on building above suite
- Glass window line offers bright, natural light
- High retail visibility from Charlotte Ave

MOB II: FIRST FLOOR - 7,333 TOTAL SF SUITE 4116 (4,254 SF)

 Former restaurant space offering a turnkey solution for a new restaurant user, complete with existing infrastructure to expedite opening

Scan for virtual tours and availabilities.