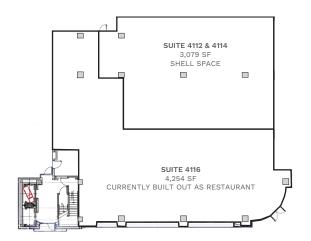

#### Available Suites (408 42nd Ave North - Mixed-Use)

SUITE 4112 & 4114
3,079 SF
SHELL SPACE

MOB II: FIRST FLOOR - 7,333 TOTAL SF SUITE 4112 & 4114 (3,079 SF)

- Warm vanilla, ground floor shell space
- Fully customizable space plan available to be divided as-needed
- Space design customization opportunity for medical or retail
- Signage opportunity on building above suite
- Glass window line offers bright, natural light
- High retail visibility from Charlotte Ave

MOB II: FIRST FLOOR - 7,333 TOTAL SF SUITE 4116 (4,254 SF)

 Former restaurant space offering a turnkey solution for a new restaurant user, complete with existing infrastructure to expedite opening

Scan for virtual tours and availabilities.