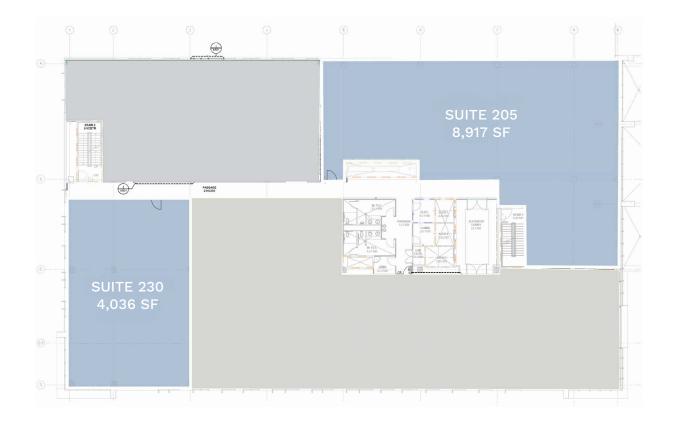

# Available Suites (2nd Floor - 12,782 SF)

Scan for virtual tours and availabilities.

### SUITE 205 | 8,917 SF

- Brand new first-generation space, able to be customized as-needed
- Warm Vanilla Shell Space
- Large, Window-lined, naturally-lit corner suite

Scan for virtual tours and availabilities.

### SUITE 230 | 4,036 SF

- Brand new first-generation space, able to be customized as-needed
- Warm Vanilla Shell Space
- Beautiful naturally-lit corner suite

Scan for virtual tours and availabilities.