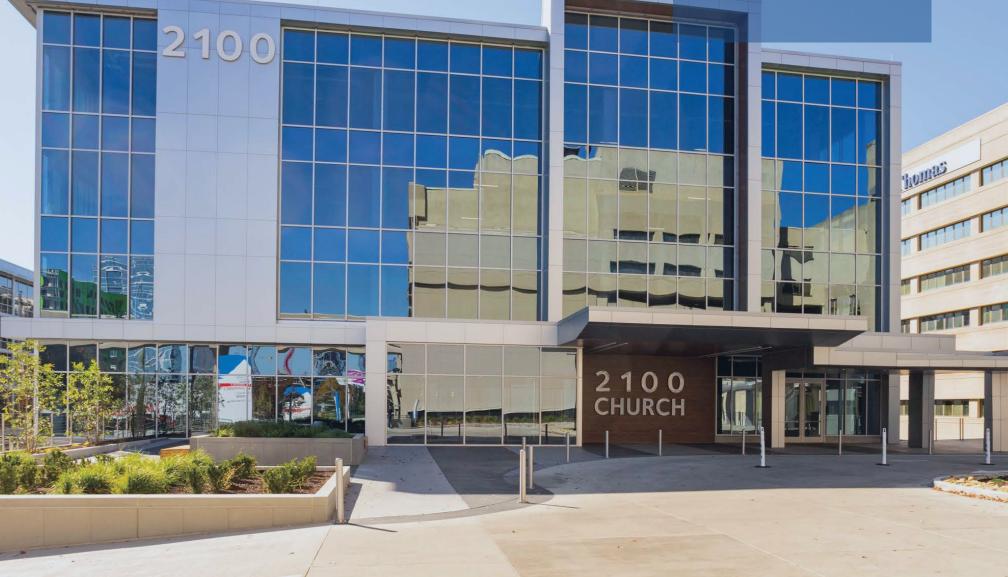

# A COMMUNITY-INSPIRED HEALTHCARE EXPERIENCE

2100 Church St | Nashville, TN | 37203

Located on the Ascension Saint Thomas Midtown Hospital campus, 2100 Church Street is a brand new 4-story, +/- 106,000 SF medical office building, finalized in the fall of 2023 and owned and managed by Healthcare Realty (NYSE: HR). Ascension is part of the world's largest Catholic health system, which includes 9 hospitals and physician practices across Tennessee. Designed to elevate the patient experience, 2100 Church Street is where innovation meets specialty care. We offer enhanced patient access and modern finishes throughout the building.

# **Key Tenants**

Exterior of main plaza offering enhanced patient access and free valet service.

- 90% leased with 12.782 SF available
- 2 suites available on second floor (can be demised)

+/- 106,000 TOTAL • LEED certified building **BUILDING SF** 