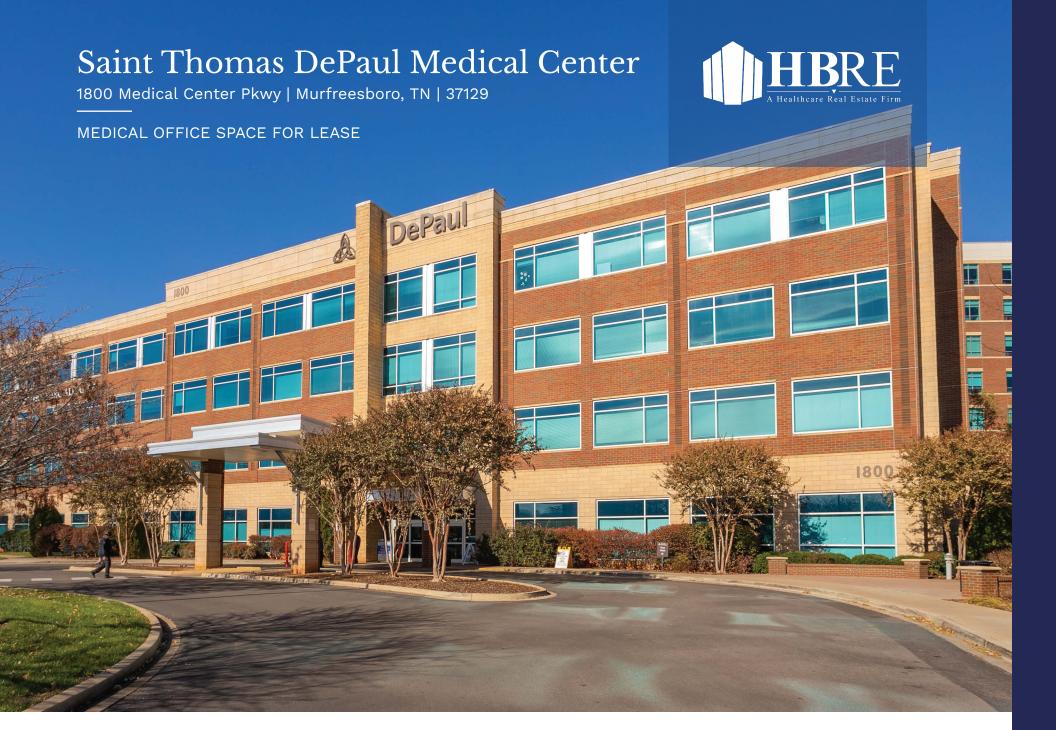

## WELCOME TO SAINT THOMAS DEPAUL MEDICAL CENTER

1800 Medical Center Pkwy | Murfreesboro, TN | 37129

Featuring 4 floors of premium Class A medical office space and located on the Ascension Saint Thomas Rutherford Hospital campus, Saint Thomas DePaul Medical Center is a +/- 121,985 SF building ideally positioned in Murfreesboro, TN. Anchored by Tennessee Orthopedic Alliance and Middle Tennessee Ambulatory Surgery Center, patients experience personalized, specialty care. Saint Thomas DePaul Medical Center is owned and managed by Healthcare Realty (NYSE: HR).

## CARE FOR YOUR EVERYDAY MEDICAL NEEDS

Saint Thomas DePaul Medical Center | 1800 Medical Center Pkwy | Murfreesboro, TN | 37129

Leading the way with new healthcare services in Rutherford County, Saint Thomas Hospital expansions are underway into 2024.