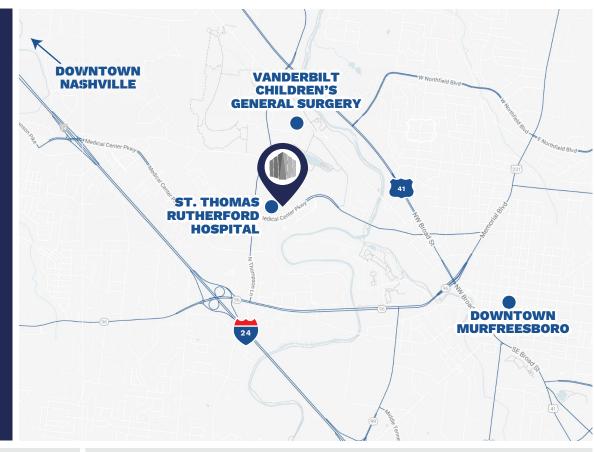

## MURFREESBORO'S DESTINATION FOR SPECIALTY CARE

Saint Thomas DePaul Medical Center | 1800 Medical Center Pkwy | Murfreesboro, TN | 37129

St. Thomas Rutherford Hospital
O minute - O mile

Vanderbilt Children's General Surgery 2 minutes - 0.9 miles

#### Dining

3 minutes - 0.6 miles

Murfreesboro (downtown)
7 minutes - 2.5 miles

Nashville (downtown)

Nashville (downtowr 35 minutes - 32 miles

TRAFFIC COUNTS

Medical Center Pkwy

Murfreesboro Rd