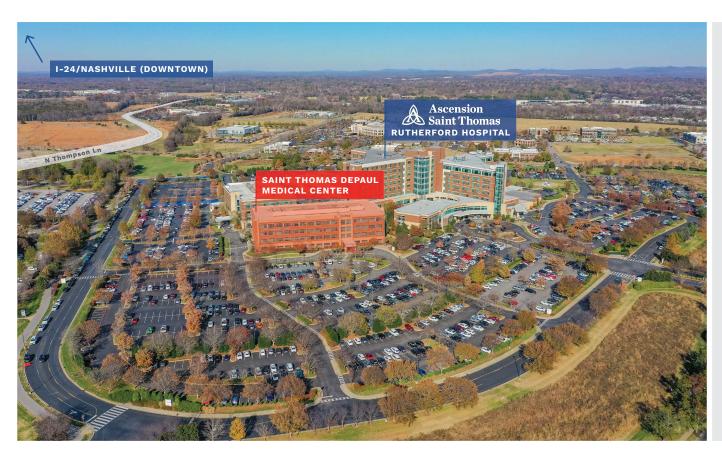

## MURFREESBORO'S DESTINATION FOR SPECIALTY CARE

Saint Thomas DePaul Medical Center | 1800 Medical Center Pkwy | Murfreesboro, TN | 37129

St. Thomas Rutherford Hospital
O minute - O mile

Vanderbilt Children's General Surgery 2 minutes - 0.9 miles

- Covered porte cochère offers convenient patient drop-off and pickup
- Ambulatory surgery center with (6) operating rooms and (1) procedure room
- Inviting outdoor spaces for patients and physicians

- Well-located in the heart of Murfreesboro's Medical District with convenient access to 1-24
- Located on Ascension Saint Thomas Rutherford Hospital campus, a 345 bed acute care hospital
- More than 20 restaurants in a 1 mile radius