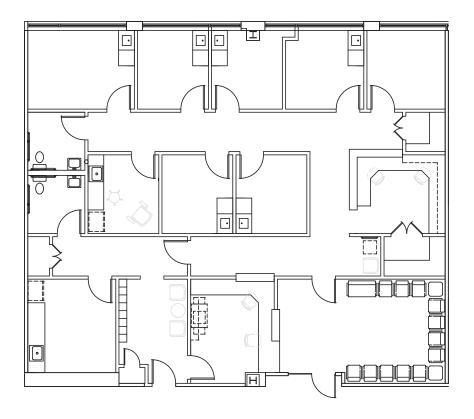

### **Available Suite**

### SUITE 460 | 2,631 SF

- Brand new spec suite delivering Q3 2025
- (6) exam rooms and (1) office
- Large reception area and break room
- (2) private restrooms
- (1) laboratory area
- (1) breakroom

Scan for virtual tours and availabilities.