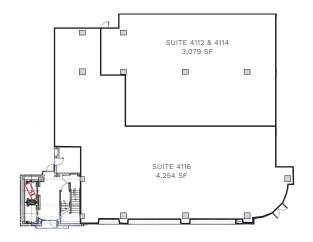

### Available Suites (408 42nd Ave North - Mixed-Use)

FIRST FLOOR - 7,333 TOTAL SF SUITE 4112 & 4114 (3,079 SF) & 4116 (4,254 SF)

- Warm vanilla, ground floor shell space
- Fully customizable space plan available to be divided as-needed
- Space design customization opportunity for medical or retail
- Signage opportunity on building above suite
- Glass window line offers bright, natural light
- High retail visibility from Charlotte Ave