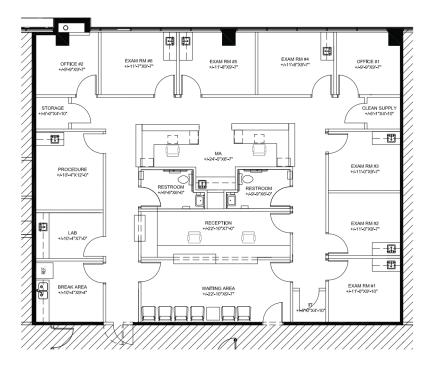

# TAKE A TOUR

Charlotte Medical Plaza I & II | 408/410 42nd Ave North | Nashville, TN | 37209

#### Available Suites (410 42nd Ave North - Medical Office)

#### SUITE 202 | 1,789 SF

- Warm vanilla shell space
- Fully customizable space plan available to be divided as-needed
- High Visibility from I-40
- Glass window line offers bright, natural light

Scan for virtual tours and availabilities.