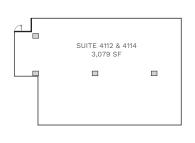

### Available Suites (408 42nd Ave North - Mixed-Use)

FIRST FLOOR - 7,333 TOTAL SF SUITE 4112 & 4114 (3,079 SF) & 4116 (4,254 SF)

- Warm vanilla, ground floor shell space
- Fully customizable space plan available to be divided as-needed
- Space design customization opportunity for medical or retail
- Signage opportunity on building above suite
- Glass window line offers bright, natural light
- High retail visibility from Charlotte Ave