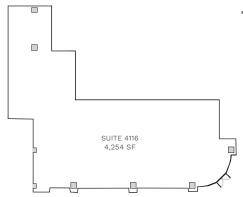

### Available Suites (408 42nd Ave North - Mixed-Use)

FIRST FLOOR - 7,333 TOTAL SF SUITE 4112 & 4114 (3,079 SF) & 4116 (4,254 SF)

- Warm vanilla, ground floor shell space
- Fully customizable space plan available to be divided as-needed
- Space design customization opportunity for medical or retail
- Signage opportunity on building above suite
- Glass window line offers bright, natural light
- High retail visibility from Charlotte Ave