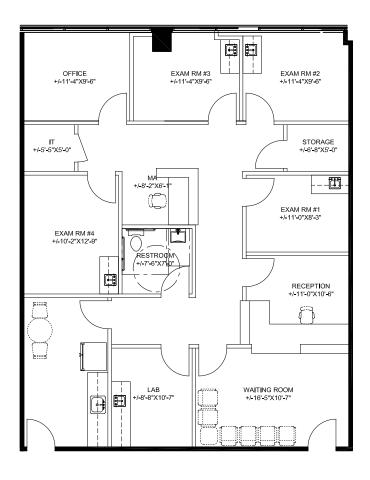

# TAKE A TOUR

Charlotte Medical Plaza I & II | 408/410 42nd Ave North | Nashville, TN | 37209

### Available Suites (410 42nd Ave North - Medical Office)

#### SUITE 307 | 2,901 SF

- Warm vanilla shell space
- Fully customizable space plan available to be divided as-needed
- High Visibility from I-40
- Glass window line offers bright, natural light

Scan for virtual tours and availabilities.