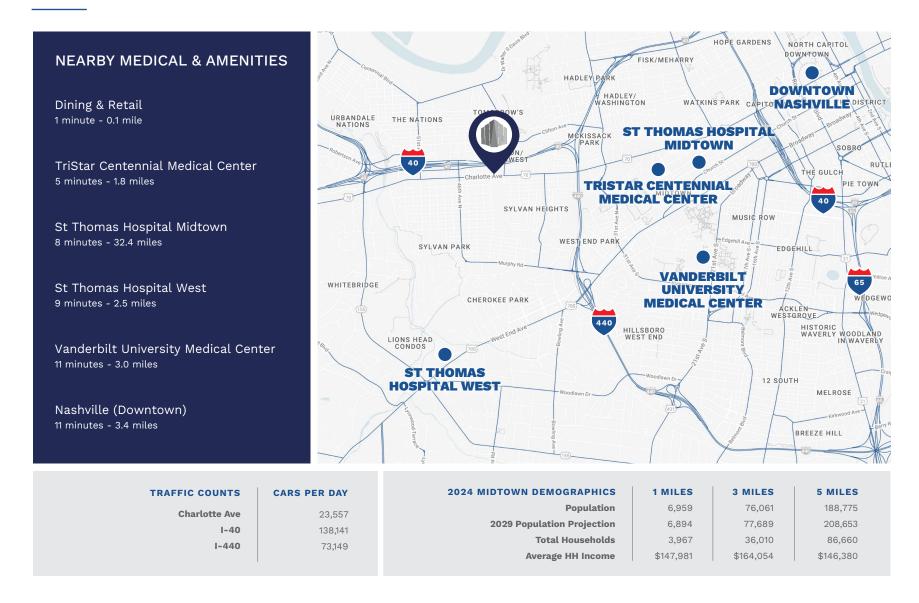

### CONNECTING PATIENTS TO SPECIALTY CARE

Charlotte Medical Plaza I & II | 408/410 42nd Ave North | Nashville, TN | 37209

The central location in the rapidly growing Charlotte Avenue corridor at 42nd Avenue North provides easy access to downtown, three major medical centers, and residential communities in West Nashville. Additionally, I-40 access at nearby 46th Avenue, White Bridge Road, and Briley Parkway make the location easily accessible to middle-Tennessee. Ample parking is provided, as well as convenient access to the Nashville WeGo Public Transit system on Charlotte Ave.

- Well-located in the heart of Nashville with convenient access to I-40
- Within 11 minutes of Downtown Nashville, entertainment, and retail
- More than 50 restaurants in a 1 mile radius