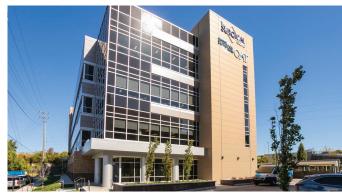

#### Available Suites (410 42nd Ave North - Medical Office)

#### SUITE 202 | 1,789 SF

- Warm vanilla shell space
- Fully customizable space plan available to be divided as-needed
- High Visibility from I-40
- Glass window line offers bright, natural light

Scan for virtual tours and availabilities.

### Available Suites (410 42nd Ave North - Medical Office)

#### SUITE 307 | 2,901 SF

- Warm vanilla shell space
- Fully customizable space plan available to be divided as-needed
- High Visibility from I-40
- Glass window line offers bright, natural light

Scan for virtual tours and availabilities.