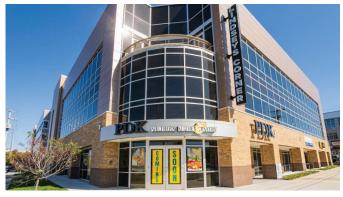

### Available Suites (408 42nd Ave North - Mixed-Use)

FIRST FLOOR - 7,333 TOTAL SF SUITE 4112 & 4114 (3,079 SF) & 4116 (4,254 SF)

- Warm vanilla, ground floor shell space
- Fully customizable space plan available to be divided as-needed
- Space design customization opportunity for medical or retail
- Signage opportunity on building above suite
- Glass window line offers bright, natural light
- High retail visibility from Charlotte Ave