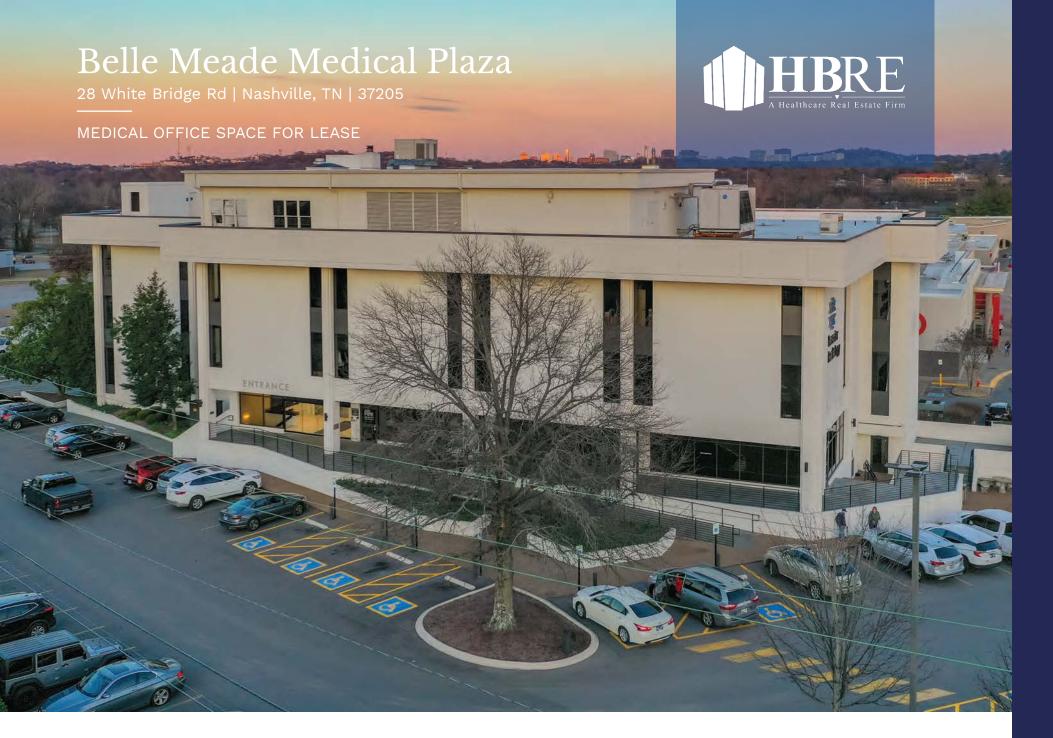

# WELCOME TO BELLE MEADE MEDICAL PLAZA

28 White Bridge Rd | Nashville, TN | 37205

Experience specialty care at Belle Meade Medical Plaza. With an ideal location minutes from Ascension Saint Thomas Hospital West, this 62,000 SF property offers convenient options for patients and healthcare providers. Ample parking and walkable access to nearby dining, retail, and entertainment make this a unique medical office destination. Belle Meade Medical Plaza is owned and managed by Healthcare Realty (NYSE: HR).

## AN IDEAL LOCATION FOR MEDICAL CARE

Belle Meade Medical Plaza | 28 White Bridge Rd | Nashville, TN | 37205