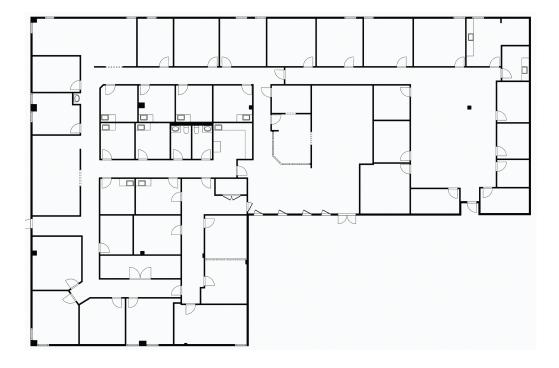

### **Available Suite**

#### SUITE 300 | 11,182 SF

- Spacious multi-provider suite with panoramic views
- Fully customizable space plan available to be divided as-needed
- Dedicated Lab Space and Staff Breakroom
- Several large provider and administrative offices
- Glass window lines offer bright, natural light in office spaces and patient areas