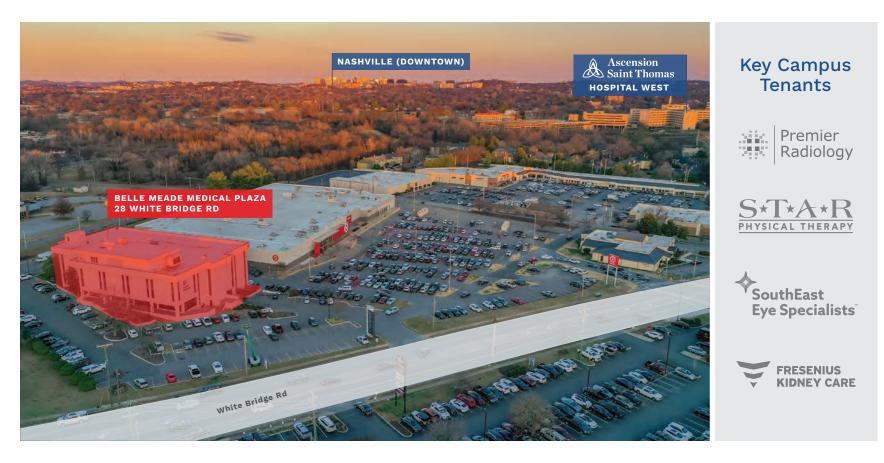

## AN IDEAL LOCATION FOR MEDICAL CARE

Belle Meade Medical Plaza | 28 White Bridge Rd | Nashville, TN | 37205

- Well-located in the heart of Nashville with convenient access to I-40
- Within 5 minutes of Ascension Saint Thomas West Hospital, a 541 bed emergency care hospital
- 15 minutes to Downtown Nashville and over 20 restaurants in a 1 mile radius

### EXCEPTIONAL HEALTHCARE IN NASHVILLE

Belle Meade Medical Plaza | 28 White Bridge Rd | Nashville, TN | 37205

Branden Cadavid 954.296.9103 branden@hbre.us