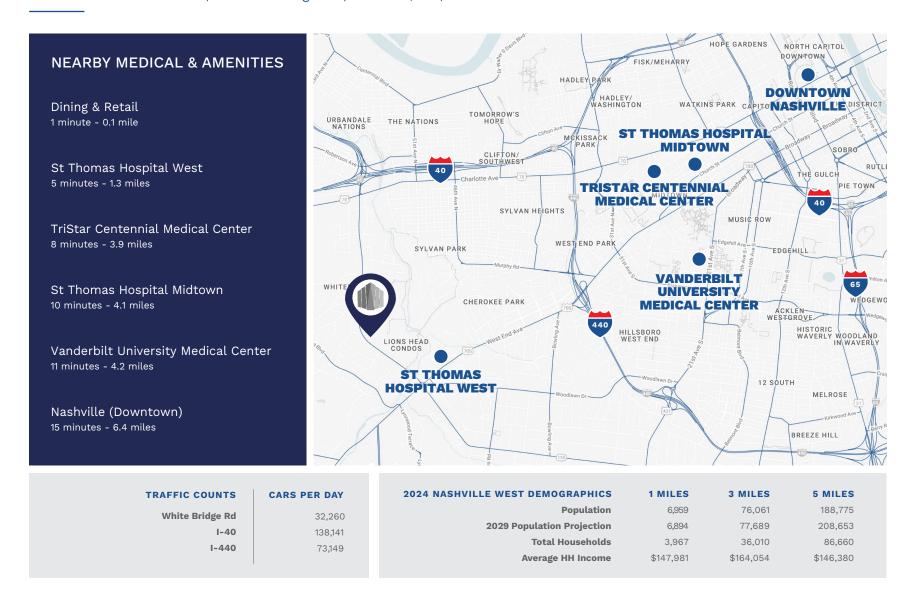

## AN IDEAL LOCATION FOR MEDICAL CARE

Belle Meade Medical Plaza | 28 White Bridge Rd | Nashville, TN | 37205

- Well-located in the heart of Nashville with convenient access to I-40
- Within 5 minutes of Ascension Saint Thomas West Hospital, a 541 bed emergency care hospital
- 15 minutes to Downtown Nashville and over 20 restaurants in a 1 mile radius

### EXCEPTIONAL HEALTHCARE IN NASHVILLE

Belle Meade Medical Plaza | 28 White Bridge Rd | Nashville, TN | 37205

Branden Cadavid 954.296.9103 branden@hbre.us