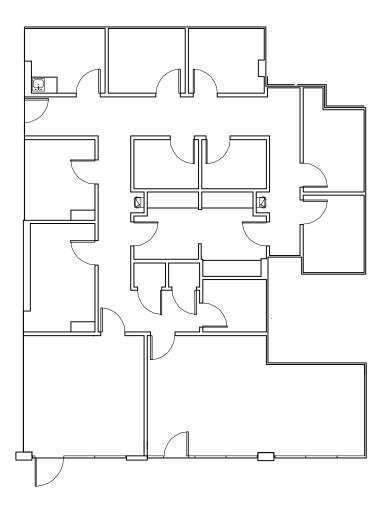

### **Available Suite**

#### SUITE 108 | 2,013 SF

- (5) exam rooms and (2) doctor's offices
- (1) private bathroom
- Large meeting room
- (2) storage rooms
- Floor to ceiling windows line front of suite
- Conveniently located at the front of the building, this is the only suite with a private exterior entrance and exit, offering direct ground-level access for easy accessibility and ideal patient flow or independent use.