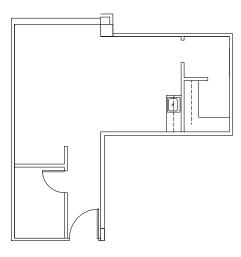

#### PLAZA WEST: SUITE G7 | 812 SF

- Ideal single or multi-provider suite
- (2) Large office spaces
- Floorplan able to be customized as-needed
- Close proximity to common area restrooms
- Can be combined with Suite G14 for an additional 721 sqft

#### PLAZA WEST: SUITE G14 | 721 SF

- Ideal single or multi-provider suite
- (1) Large storage closet
- Floorplan able to be customized as-needed
- Close proximity to common area restrooms
- Can be combined with Suite G7 for an additional 812 sqft