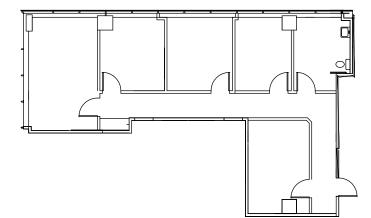

#### PLAZA EAST: SUITE 601 | 11,249 SF

- Multi-physician suite with excellent views
- Modifiable floorplan adjusts to suit desired practice size
- Inviting reception area
- (23) exam rooms and (5) offices
- (5) private restrooms
- (2) large nurses stations and (2) breakrooms
- Multiple procedure and storage rooms

Scan for virtual tours and availabilities.