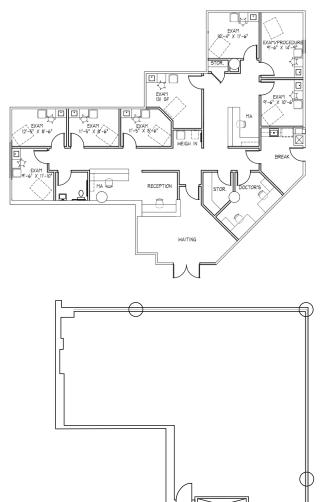

#### HEART INSTITUTE: SUITE 430 | 2,866 SF

- Inviting reception area and waiting room
- (5) exam rooms and (5) offices
- (1) private restroom
- Large nurses' station
- Staff Breakroom

Scan for virtual tours and availabilities.