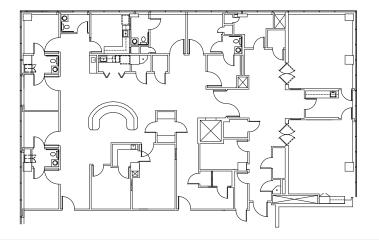

#### PLAZA EAST: SUITE 707 | 9,817 SF

- Former behavioral health suite
- Spacious 7th floor multi-provider suite with panoramic views
- Fully customizable floorplan, able to be modified as-needed
- Multiple private provider offices and group therapy rooms
- Kitchen, Breakroom, and conference rooms
- (4) private restrooms

#### PLAZA EAST: SUITE 709 | 1,382 SF

- General office space with medical office conversion option
- Window-lined 7th floor suite
- (4) private office spaces
- (1) conference room
- Administrative work space