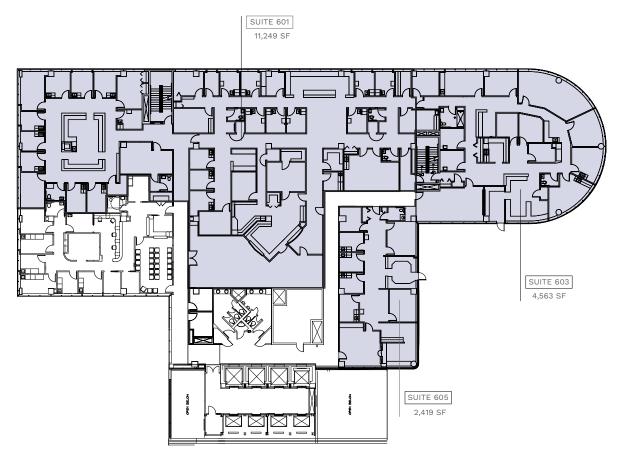

#### PLAZA EAST: SUITE 601 | 11,249 SF

- Multi-physician suite with excellent views
- Modifiable floorplan adjusts to suit desired practice size
- Inviting reception area
- (23) exam rooms and (5) offices
- (5) private restrooms
- (2) large nurses stations and (2) breakrooms
- Multiple procedure and storage rooms

#### PLAZA EAST: SUITE 603 | 4,563 SF

- Spacious suite with panoramic views
- Inviting reception area
- (5) exam rooms and (2) large offices
- (2) laboratory areas and (2) procedure rooms
- (2) private restrooms
- Large nurses' station and conference room
- Multiple storage closets

#### PLAZA EAST: SUITE 605 | 2,419 SF

- Reception area and waiting room
- (4) exam rooms and (3) offices
- (1) private restroom
- Large nurses' station
- Storage closet

Scan for virtual tours and availabilities.