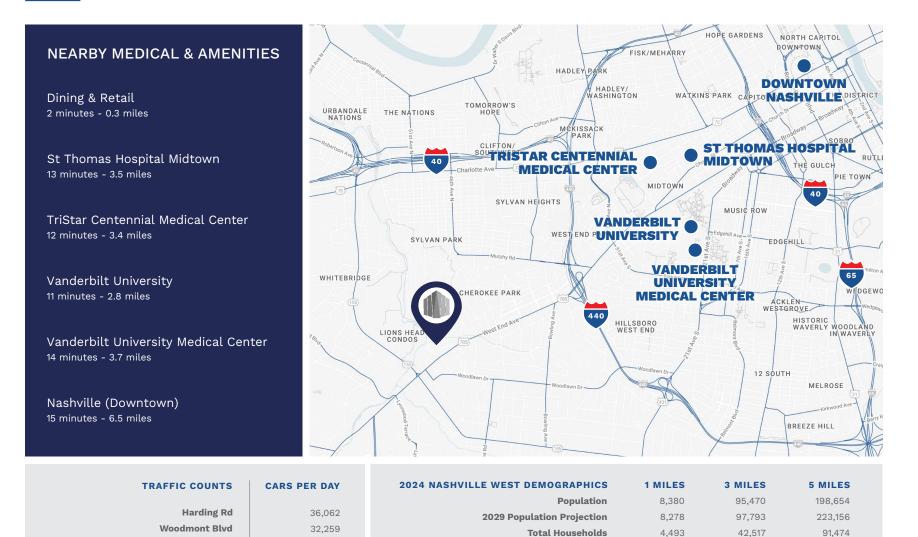

# CONNECTED AND CONVENIENT CARE

4230 Harding Rd | Nashville, TN | 37205

Ascension Saint Thomas Plaza West: 67,085 SF (6 floors)

Ascension Saint Thomas Plaza East: 247,228 SF (10 floors) / Heart Institute: 77,105 SF (3 floors)

#### CONVENIENT ONSITE CARE

- Onsite lab, pharmacy, restaurants, and Starbucks
  - Spacious, newly renovated outdoor areas
  - Well-located in the heart of Nashville with convenient access to I-440
  - Within 15 minutes of Downtown Nashville,

ACCESS TO AREA AMENITIES entertainment, and retail

• More than 20 restaurants in a 1 mile radius