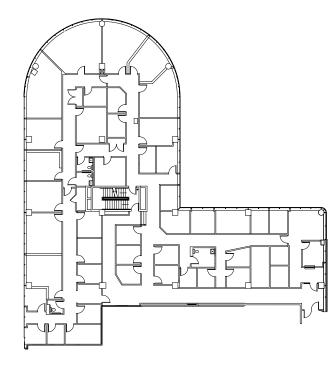

#### PLAZA EAST: SUITE 1000 | 8,172 SF

- Window lined 10th Floor suite
- Fully customizable floorplan, able to be modified as-needed
- Former Orthopedic practice boasting a large physical therapy space
- (3) Private Restrooms
- (1) Large, (1) small nurse's station
- (11) patient exam rooms
- (5) private offices
- (2) storage rooms, and (2) storage closets
- (1) laboratory area
- (1) large break room