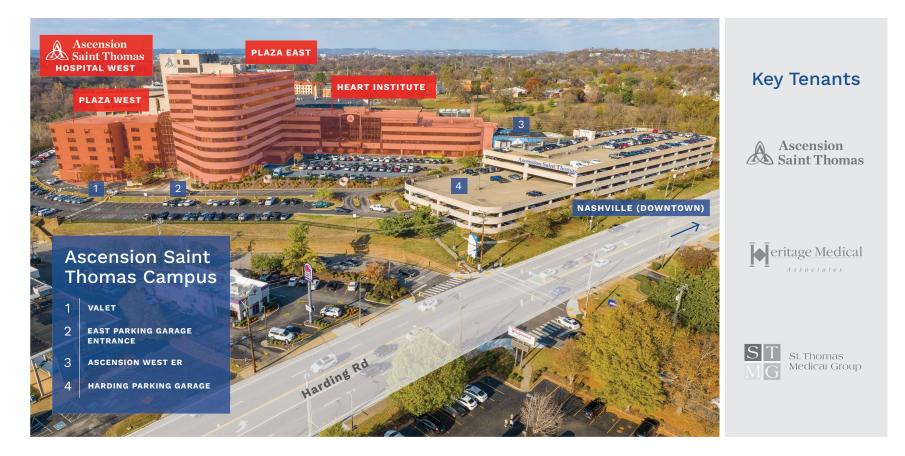

# WELCOME TO SAINT THOMAS WEST

4230 Harding Rd | Nashville, TN | 37205

Ascension Saint Thomas Hospital West is a 541 bed emergency and critical care hospital with advanced specialty care services. Part of the world's largest Catholic health system which includes 9 hospitals and physician practices across Tennessee, AA+ rated Ascension Health is the leading faith-based healthcare system in Tennessee. Directly connected to the hospital, Plaza West, Plaza East, and Heart Institute are multi-tenant medical office buildings owned and managed by Healthcare Realty (NYSE: HR).

# CONNECTED AND CONVENIENT CARE

4230 Harding Rd | Nashville, TN | 37205

Ascension Saint Thomas Plaza West: 67,085 SF (6 floors)

Ascension Saint Thomas Plaza East: 247,228 SF (10 floors) / Heart Institute: 77,105 SF (3 floors)

### **Property Highlights**

- Medical office availability
- (8) OR ambulatory surgery center and imaging services with multiple hospital access points +/- 391,418 TOTAL SF
  - \$6.3M in capital expenditures since 2015

- Convenient, covered patient drop-off and pickup
- (3) dedicated parking areas for patients, staff, and physicians, including free valet