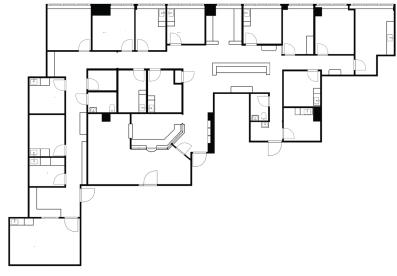

#### PLAZA EAST: SUITE 603 | 4,563 SF

- Spacious suite with panoramic views
- Inviting reception area
- (5) exam rooms and (2) large offices
- (2) laboratory areas and (2) procedure rooms
- (2) private restrooms
- Large nurses' station and conference room
- Multiple storage closets

#### PLAZA EAST: SUITE 605 | 2,419 SF

- Reception area and waiting room
- (4) exam rooms and (3) offices
- (1) private restroom
- Large nurses' station
- Storage closet

Scan for virtual tours and availabilities.