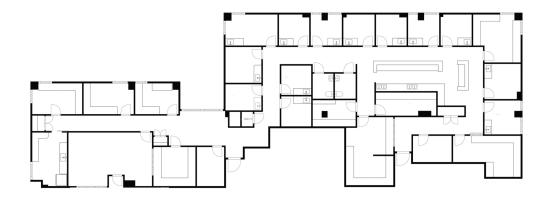

### Available Suites (Plaza East 6th Floor - 18,697 SF)

Scan for virtual tours and availabilities.