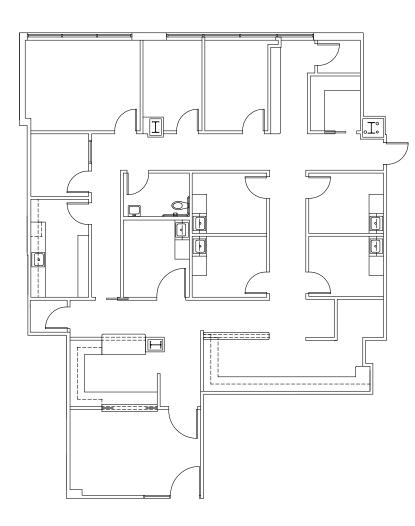

#### PLAZA WEST: SUITE 302 | 5,894 SF

- Newly renovated 3rd floor space
- Ideal multi-provider suite, able to be modified as-needed
- Large window-lined suite boasting bright, natural lighting
- (13) Exam Rooms, (7) Offices, and (2) Variable Use Spaces
- Large patient waiting area, (2) check-in/check-out reception areas
- Administrative Work Space
- (1) staff breakroom, (1) Large Nurse's Station
- (3) Storage Closets, (1) IT Closet