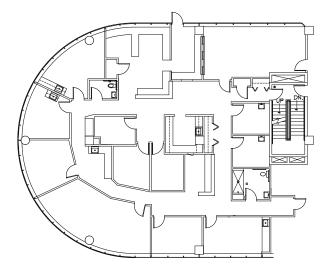

#### PLAZA EAST: SUITE 601 | 11,249 SF

- Multi-physician suite with excellent views
- Modifiable floorplan adjusts to suit desired practice size
- Inviting reception area
- (23) exam rooms and (5) offices
- (5) private restrooms
- (2) large nurses stations and (2) breakrooms
- Multiple procedure and storage rooms