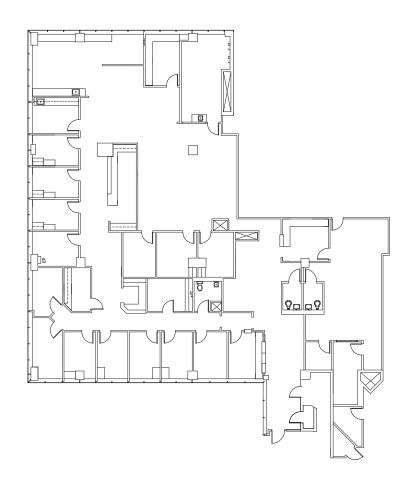

#### PLAZA EAST: SUITE 805 | 4,844 SF

- Inviting reception area and waiting room
- (10) exam/procedure rooms and (3) offices
- (1) Imaging Suite and (2) laboratory areas
- (1) private restroom
- Large nurses' station
- Multiple storage closets

#### PLAZA EAST: SUITE 902 | 5,695 SF

- Spacious surgical suite with panoramic views
- (6) private surgical suites, (2) large operating rooms
- (4) ensuite restrooms, (1) private restroom
- Large nurse's station, staff breakroom
- (4) private variable use spaces, multiple storage closets