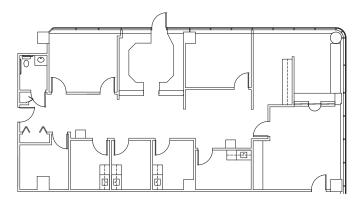

#### HEART INSTITUTE: SUITE 430 | 2,866 SF

- Inviting reception area and waiting room
- (5) exam rooms and (5) offices
- (1) private restroom
- Large nurses' station
- Staff Breakroom

Scan for virtual tours and availabilities.