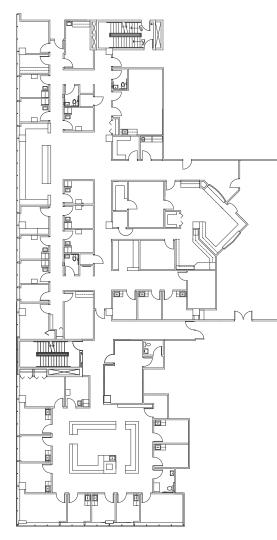

### Available Suites (Plaza East 6th Floor - 18,697 SF)

Scan for virtual tours and availabilities.