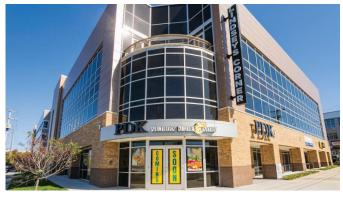

## Available Suites (408 42nd Ave North - Mixed-Use)

FIRST FLOOR - 7,333 TOTAL SF SUITE 4112 & 4114 (3,079 SF) & 4116 (4,254 SF)

- Warm vanilla, ground floor shell space
- Fully customizable space plan available to be divided as-needed
- Space design customization opportunity for medical or retail
- Signage opportunity on building above suite
- Glass window line offers bright, natural light
- High retail visibility from Charlotte Ave

## Available Suites (408 42nd Ave North - Mixed-Use)