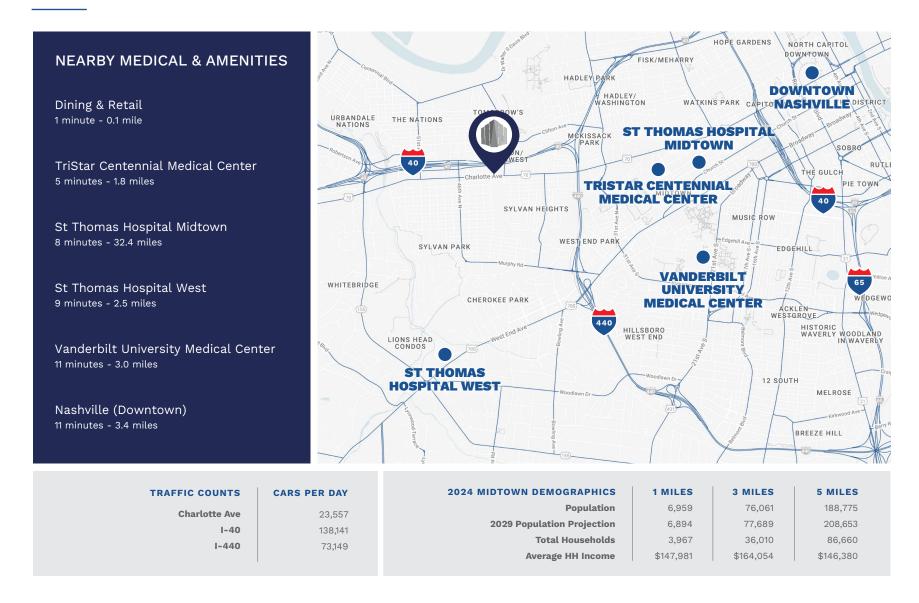

# CONNECTING PATIENTS TO SPECIALTY CARE

Charlotte Medical Plaza I & II | 408/410 42nd Ave North | Nashville, TN | 37209

The central location in the rapidly growing Charlotte Avenue corridor at 42nd Avenue North provides easy access to downtown, three major medical centers, and residential communities in West Nashville. Additionally, I-40 access at nearby 46th Avenue, White Bridge Road, and Briley Parkway make the location easily accessible to middle-Tennessee. Ample parking is provided, as well as convenient access to the Nashville WeGo Public Transit system on Charlotte Ave.

- Well-located in the heart of Nashville with convenient access to I-40
- Within 11 minutes of Downtown Nashville, entertainment, and retail
- More than 50 restaurants in a 1 mile radius

# CONVENIENT CARE IN THE HEART OF NASHVILLE

Charlotte Medical Plaza I & II | 408/410 42nd Ave North | Nashville, TN | 37209

Branden Cadavid 954.296.9103 branden@hbre.us Allen Bolden, SIOR, CCIM 615.693.9034 allen@hbre.us