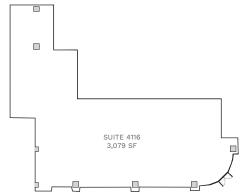

## Available Suites (408 42nd Ave North - Mixed-Use)

FIRST FLOOR - 7,333 TOTAL SF SUITE 4112 & 4114 (3,079 SF) & 4116 (4,254 SF)

- Warm vanilla, ground floor shell space
- Fully customizable space plan available to be divided as-needed
- Space design customization opportunity for medical or retail
- Signage opportunity on building above suite
- Glass window line offers bright, natural light
- High retail visibility from Charlotte Ave