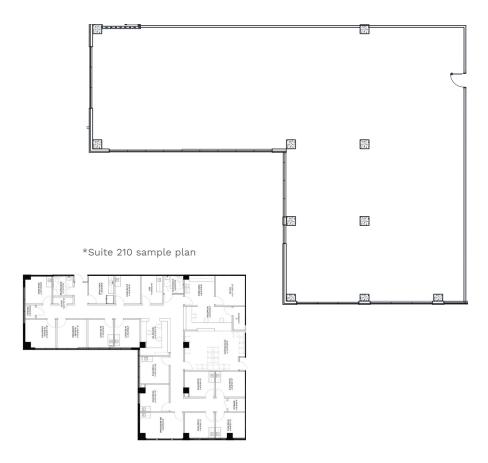

## Available Suites (408 42nd Ave North - Mixed-Use)

FIRST FLOOR - 7,333 TOTAL SF SUITE 4112 & 4114 (3,079 SF) & 4116 (4,254 SF)

- Warm vanilla, ground floor shell space
- Fully customizable space plan available to be divided as-needed
- Space design customization opportunity for medical or retail
- Signage opportunity on building above suite
- Glass window line offers bright, natural light
- High retail visibility from Charlotte Ave

## Available Suites (408 42nd Ave North - Mixed-Use)