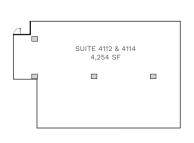

## Available Suites (408 42nd Ave North - Mixed-Use)

FIRST FLOOR - 7,333 TOTAL SF SUITE 4112 & 4114 (3,079 SF) & 4116 (4,254 SF)

- Warm vanilla, ground floor shell space
- Fully customizable space plan available to be divided as-needed
- Space design customization opportunity for medical or retail
- Signage opportunity on building above suite
- Glass window line offers bright, natural light
- High retail visibility from Charlotte Ave