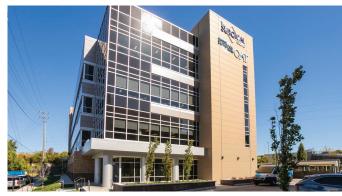

## Available Suites (410 42nd Ave North - Medical Office)

#### SUITE 202 | 1,789 SF

- Warm vanilla shell space
- Fully customizable space plan available to be divided as-needed
- High Visibility from I-40
- Glass window line offers bright, natural light

#### SUITE 307 | 2,901 SF

- Warm vanilla shell space
- Fully customizable space plan available to be divided as-needed
- High Visibility from I-40
- Glass window line offers bright, natural light

Scan for virtual tours and availabilities.