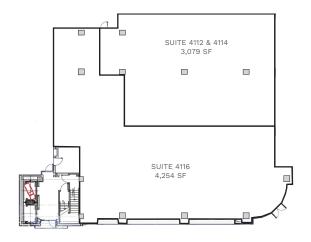

## Available Suites (408 42nd Ave North - Mixed-Use)

FIRST FLOOR - 7,333 TOTAL SF SUITE 4112 & 4114 (3,079 SF) & 4116 (4,254 SF)

- Warm vanilla, ground floor shell space
- Fully customizable space plan available to be divided as-needed
- Space design customization opportunity for medical or retail
- Signage opportunity on building above suite
- Glass window line offers bright, natural light
- High retail visibility from Charlotte Ave