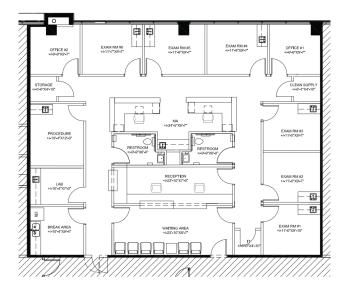

#### SUITE 210 | 4,242 SF

- Warm vanilla shell space
- Fully customizable space plan available to be divided as-needed
- High visibility from Charlotte Ave
- Designed for single and multi-provider tenants
- Glass window line offers bright, natural light
- (10) exam rooms, (3) offices, and (2) restrooms\*

Scan for virtual tours and availabilities.

<sup>\*</sup>Reference the sample plan