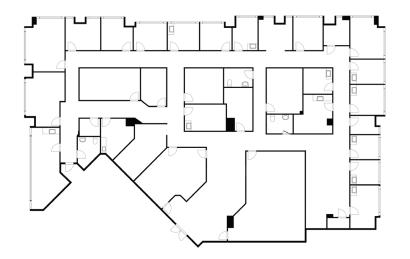

#### SUITE 600 | 7,967 SF

- 6th floor multi-provider suite with excellent city views
- Floorplan able to be customized and demised as-needed
- Numerous, fully equipped exam rooms and office/consultation spaces
- Staff break room and (3) private restrooms
- (2) spacious patient waiting rooms
- Recent common area upgrades outside of the space