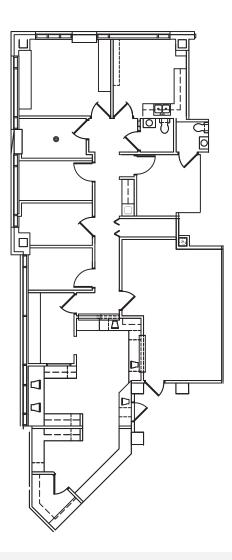

#### SUITE 535 | 2,228 SF

- (4) exam rooms and (1) office
- Staff breakroom and (2) private bathrooms
- Dedicated lab space
- Inviting reception area
- Recent common area upgrades to the outside of the space