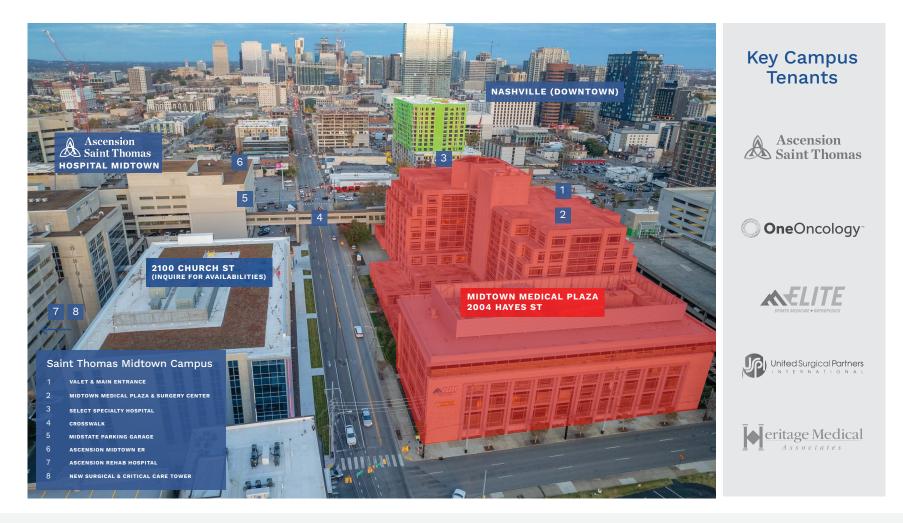

# WELCOME TO MIDTOWN MEDICAL PLAZA

2004 Hayes St | Nashville, TN | 37203

Ascension Saint Thomas Hospital Midtown is a 683 bed emergency and critical care hospital with advanced specialty care services. Part of the world's largest Catholic health system which includes 9 hospitals and physician practices across Tennessee, AA+ rated Ascension Health is the leading faith-based healthcare system in Tennessee. Directly connected to the hospital, Midtown Medical Plaza is a 294,000 SF multi-tenant medical office building owned and managed by Healthcare Realty (NYSE: HR).

### **Property Highlights**

- Medical office availability
- (10) OR ambulatory surgery center, linear accelerator, MRI, and other imaging services
- 294,000 TOTAL BUILDING SF
- \$50M renovation completed in 2017
- Covered access to hospitals via convenient skybridge
- (3) dedicated parking areas for patients, staff, and physicians, including free valet

#### CONVENIENT ONSITE CARE

ACCESS TO

AREA AMENITIES

- Large break room with weekly Fooda rotating cuisine
- Multi-purpose conference room available for tenants
- Spacious, newly renovated outdoor areas
- Well-located in the heart of Nashville's Medical District with convenient access to I-40
- Within 6 minutes of Downtown Nashville,

entertainment, and retail

• More than 50 restaurants in a 1 mile radius

# IN THE HEART OF NASHVILLE'S MEDICAL DISTRICT

Midtown Medical Plaza | 2004 Hayes St | Nashville, TN | 37203

| 2024 MIDTOWN DEMOGRAPHICS  | TRAFFIC COUNTS CARS PER DAY | 1 MILES  | 3 MILES   | 5 MILES   |  |
|----------------------------|-----------------------------|----------|-----------|-----------|--|
| Population                 | <b>Church St</b> 22,821     | 22,292   | 134,461   | 244,862   |  |
| 2029 Population Projection | <b>20th Ave N</b> 5.794     | 28,771   | 161,123   | 277,301   |  |
| Total Households           | <b>21st Ave N</b> 5.702     | 10,788   | 63,654    | 110,587   |  |
| Average HH Income          |                             | \$98,744 | \$127,247 | \$130,231 |  |
|                            |                             |          |           |           |  |