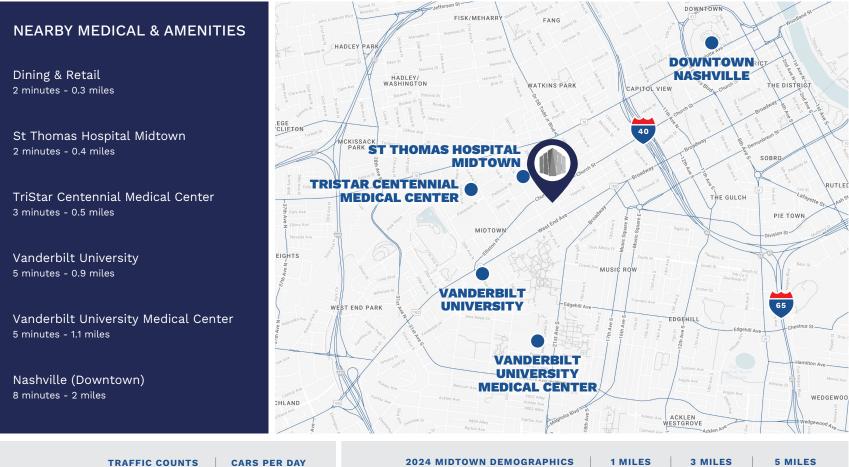

# IN THE HEART OF NASHVILLE'S MEDICAL DISTRICT

Midtown Medical Plaza | 2004 Hayes St | Nashville, TN | 37203

| 2024 MIDTOWN DEMOGRAPHICS  | TRAFFIC COUNTS CARS PER DAY | 1 MILES  | 3 MILES   | 5 MILES   |  |
|----------------------------|-----------------------------|----------|-----------|-----------|--|
| Population                 | <b>Church St</b> 22,821     | 22,292   | 134,461   | 244,862   |  |
| 2029 Population Projection | <b>20th Ave N</b> 5.794     | 28,771   | 161,123   | 277,301   |  |
| Total Households           | <b>21st Ave N</b> 5.702     | 10,788   | 63,654    | 110,587   |  |
| Average HH Income          |                             | \$98,744 | \$127,247 | \$130,231 |  |
|                            |                             |          |           |           |  |