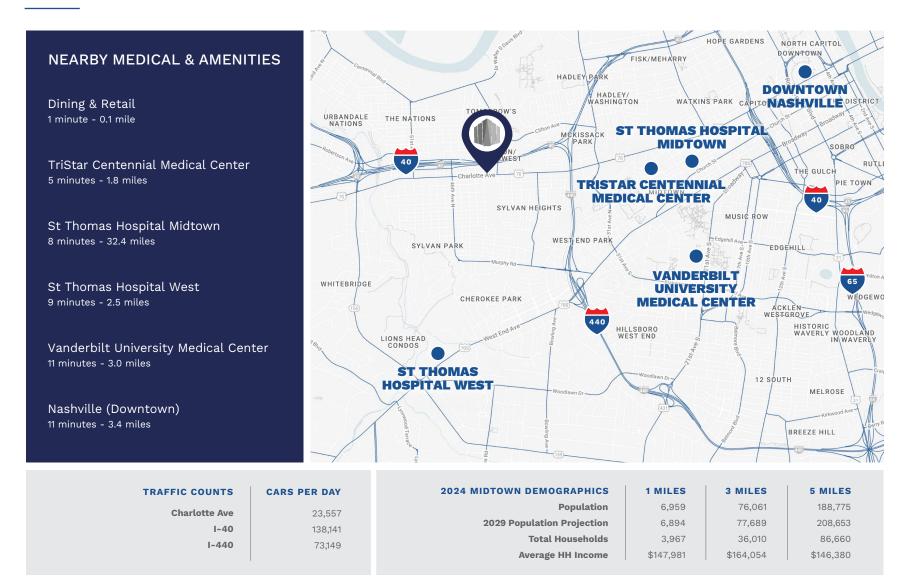

# CONNECTING PATIENTS TO SPECIALTY CARE

Charlotte Medical Plaza I & II | 408/410 42nd Ave North | Nashville, TN | 37209

The central location in the rapidly growing Charlotte Avenue corridor at 42nd Avenue North provides easy access to downtown, three major medical centers, and residential communities in West Nashville. Additionally, I-40 access at nearby 46th Avenue, White Bridge Road, and Briley Parkway make the location easily accessible to middle-Tennessee. Ample parking is provided, as well as convenient access to the Nashville WeGo Public Transit system on Charlotte Ave.

With premier care and accessible parking, Charlotte Medical Plaza offers convenience for patients and employees.

- Well-located in the heart of Nashville with
- convenient access to I-40
- Within 11 minutes of Downtown Nashville,

entertainment, and retail

• More than 50 restaurants in a 1 mile radius