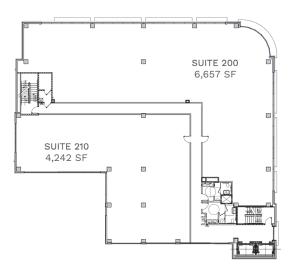

#### \*Suite 200 sample plan

#### SECOND FLOOR - 10,899 TOTAL SF SUITE 200 (6,657 SF) & 210 (4,242 SF)

- Warm vanilla shell spaces
- Fully customizable space plan available to be divided as-needed
- High visibility from Charlotte Ave
- Designed for single and multi-provider tenants
- Glass window line offers bright, natural light
- Suite 200: (12) exam rooms, (4) offices, and (3) restrooms\*
- Suite 210: (10) exam rooms, (3) offices, and (2) restrooms\*
- \*Reference the sample plans

\*Suite 210 sample plan

Scan for virtual tours and availabilities.

branden@hbre.us