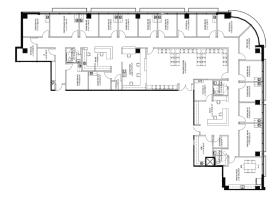

### Available Suites (410 42nd Ave North - Medical Office)

#### SUITE 202 | 1,789 SF

- Warm vanilla shell space
- Fully customizable space plan available to be divided as-needed
- High Visibility from I-40
- Glass window line offers bright, natural light

#### SUITE 307 | 2,901 SF

- Warm vanilla shell space
- Fully customizable space plan available to be divided as-needed
- High Visibility from I-40
- Glass window line offers bright, natural light

Scan for virtual tours and availabilities.