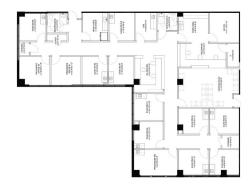

#### Available Suites (408 42nd Ave North - Mixed-Use)

SUITE 4116 3,079 SF FIRST FLOOR - 7,333 TOTAL SF SUITE 4112 & 4114 (3,079 SF) & 4116 (4,254 SF)

- Warm vanilla, ground floor shell space
- Fully customizable space plan available to be divided as-needed
- Space design customization opportunity for medical or retail
- Signage opportunity on building above suite
- Glass window line offers bright, natural light
- High retail visibility from Charlotte Ave