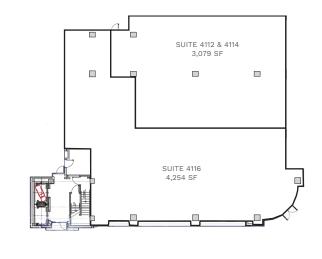

#### Available Suites (408 42nd Ave North - Mixed-Use)

SUITE 4116 3,079 SF FIRST FLOOR - 7,333 TOTAL SF SUITE 4112 & 4114 (3,079 SF) & 4116 (4,254 SF)

- Warm vanilla, ground floor shell space
- Fully customizable space plan available to be divided as-needed
- Space design customization opportunity for medical or retail
- Signage opportunity on building above suite
- Glass window line offers bright, natural light
- High retail visibility from Charlotte Ave

# Building owned and managed by **HEALTHCARE REALTY**

SUITE 4112 & 4114 4,254 SF