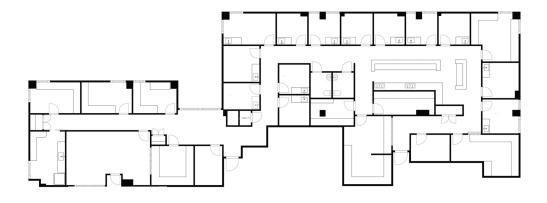

### **Available Suites**

### PLAZA WEST: SUITE 302 | 5,894 SF

- Newly renovated 3rd floor space
- Ideal multi-provider suite, able to be modified as-needed
- Large window-lined suite boasting bright, natural lighting
- (13) Exam Rooms, (7) Offices, and (2) Variable Use Spaces
- Large patient waiting area, (2) check-in/check-out reception areas
- Administrative Work Space
- (1) staff breakroom, (1) Large Nurse's Station
- (3) Storage Closets, (1) IT Closet