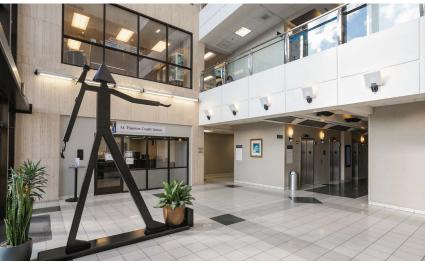

## CONVENIENT ONSITE CARE

- Convenient, covered patient drop-off and pickup
- (3) dedicated parking areas for patients, staff, and physicians, including free valet
- Onsite lab, pharmacy, restaurants, and Starbucks
- Spacious, newly renovated outdoor areas