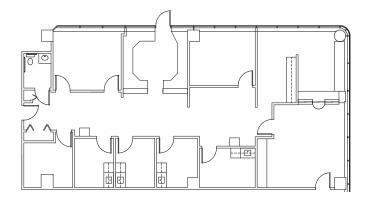

### HEART INSTITUTE: SUITE 430 | 2,866 SF

- Inviting reception area and waiting room
- (5) exam rooms and (5) offices
- (1) private restroom
- Large nurses' station
- Staff Breakroom

4230 Harding Rd | Nashville, TN | 37205