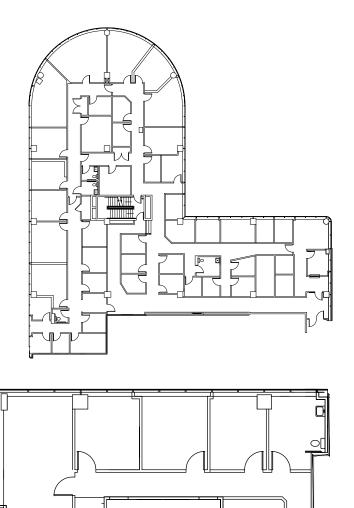

#### PLAZA EAST: SUITE 707 | 9,817 SF

- Former behavioral health suite
- Spacious 7th floor multi-provider suite with panoramic views
- Fully customizable floorplan, able to be modified as-needed
- Multiple private provider offices and group therapy rooms
- · Kitchen, Breakroom, and conference rooms
- (4) private restrooms

#### PLAZA EAST: SUITE 709 | 1,382 SF

- General office space with medical office conversion option
- Window-lined 7th floor suite
- (4) private office spaces
- (1) conference room
- Administrative work space

#### PLAZA EAST: SUITE 1000 | 8,172 SF

- Window lined 10th Floor suite
- Fully customizable floorplan, able to be modified as-needed
- Former Orthopedic practice boasting a large physical therapy space
- (3) Private Restrooms
- (1) Large, (1) small nurse's station
- (12) patient exam rooms
- (11) private offices
- (2) storage rooms, and (2) storage closets

### PLAZA EAST: SUITE 1005 | 3,326 SF

- Brand new 10th floor spec suite delivering Q2 2025
- Window lined corner suite boasting panoramic rural and city views
- Glass window lines offer bright, natural lighting
- Close proximity to main floor elevators