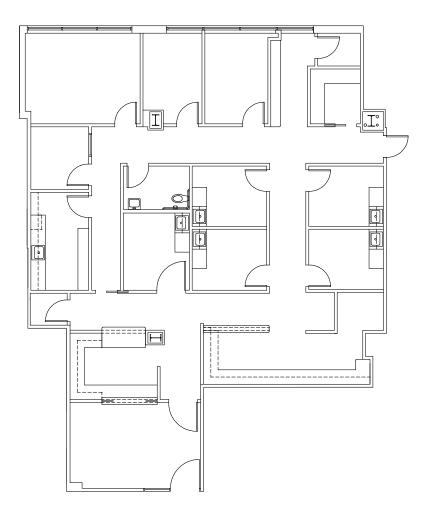

### HEART INSTITUTE: SUITE 430 | 2,866 SF

- Inviting reception area and waiting room
- (5) exam rooms and (5) offices
- (1) private restroom
- Large nurses' station
- Staff Breakroom

4230 Harding Rd | Nashville, TN | 37205