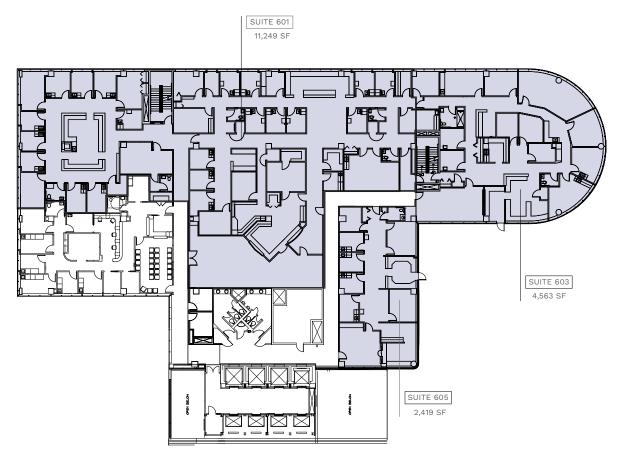

### Available Suites (Plaza East 6th Floor - 18,697 SF)

4230 Harding Rd | Nashville, TN | 37205

### PLAZA EAST: SUITE 601 | 11,249 SF

- Multi-physician suite with excellent views
- Modifiable floorplan adjusts to suit desired practice size
- Inviting reception area
- (23) exam rooms and (5) offices
- (5) private restrooms
- (2) large nurses stations and (2) breakrooms
- Multiple procedure and storage rooms

#### PLAZA EAST: SUITE 603 | 4,563 SF

- · Spacious suite with panoramic views
- Inviting reception area
- (5) exam rooms and (2) large offices
- (2) laboratory areas and (2) procedure rooms
- (2) private restrooms
- Large nurses' station and conference room
- Multiple storage closets

#### PLAZA EAST: SUITE 605 | 2,419 SF

- Reception area and waiting room
- (4) exam rooms and (3) offices
- (1) private restroom
- Large nurses' station
- Storage closet

4230 Harding Rd | Nashville, TN | 37205