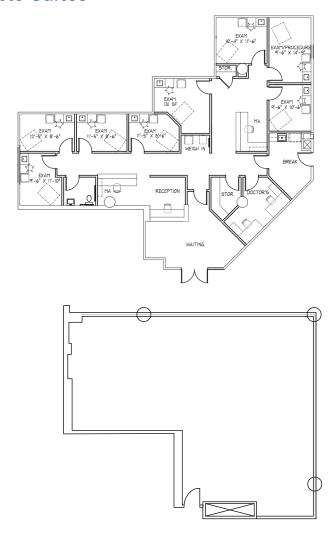

### HEART INSTITUTE: SUITE 430 | 2,866 SF

- Inviting reception area and waiting room
- (5) exam rooms and (5) offices
- (1) private restroom
- Large nurses' station
- Staff Breakroom

4230 Harding Rd | Nashville, TN | 37205

#### PLAZA WEST: SUITE G7 | 812 SF

- Ideal single or multi-provider suite
- (2) Large office spaces
- Floorplan able to be customized as-needed
- Close proximity to common area restrooms
- Can be combined with Suite G14 for an additional 721 sqft

#### PLAZA WEST: SUITE G14 | 721 SF

- Ideal single or multi-provider suite
- (1) Large storage closet
- Floorplan able to be customized as-needed
- Close proximity to common area restrooms
- Can be combined with Suite G7 for an additional 812 sqft