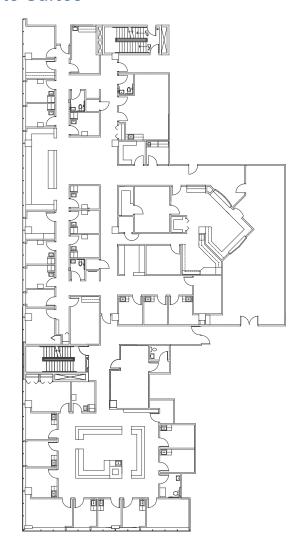

### **Available Suites**

#### PLAZA EAST: SUITE 805 | 4,844 SF

- Inviting reception area and waiting room
- (10) exam/procedure rooms and (3) offices
- (1) Imaging Suite and (2) laboratory areas
- (1) private restroom
- Large nurses' station
- Multiple storage closets

#### PLAZA EAST: SUITE 902 | 5,695 SF

- Spacious surgical suite with panoramic views
- (6) private surgical suites, (2) large operating rooms
- (4) ensuite restrooms, (1) private restroom
- Large nurse's station, staff breakroom
- (4) private variable use spaces, multiple storage closets