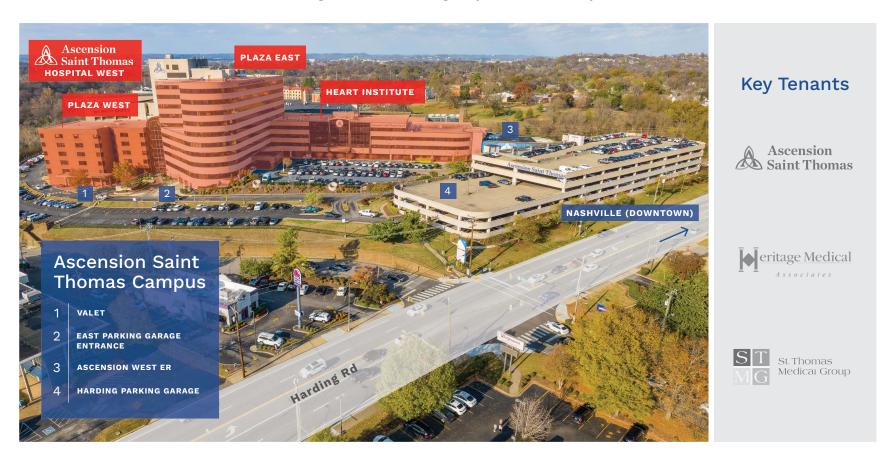

## CONNECTED AND CONVENIENT CARE

4230 Harding Rd | Nashville, TN | 37205

Ascension Saint Thomas Plaza West: 67,085 SF (6 floors)

Ascension Saint Thomas Plaza East: 247,228 SF (10 floors) / Heart Institute: 77,105 SF (3 floors)

## CONVENIENT ONSITE CARE

- Convenient, covered patient drop-off and pickup
- (3) dedicated parking areas for patients, staff, and physicians, including free valet
- Onsite lab, pharmacy, restaurants, and Starbucks
- Spacious, newly renovated outdoor areas