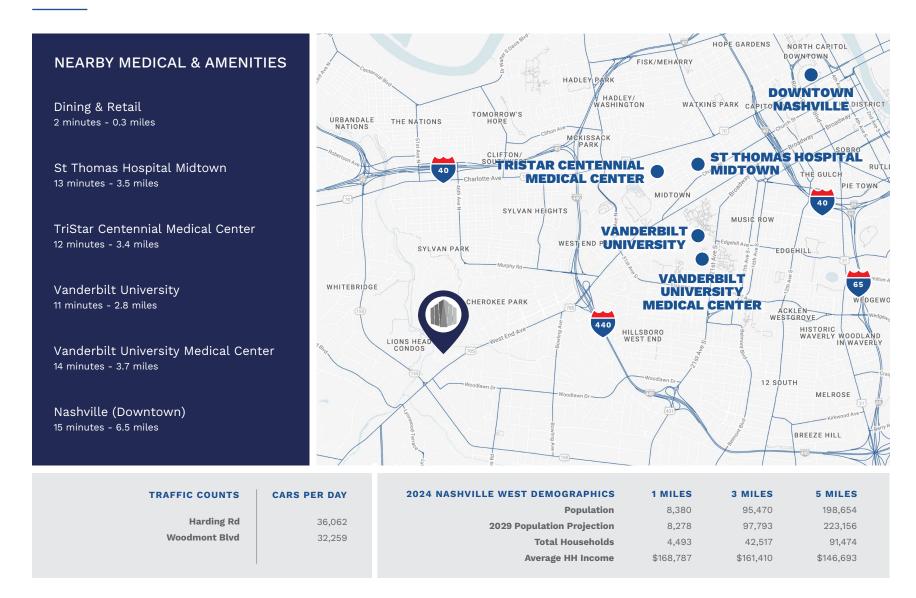

- Well-located in the heart of Nashville with convenient access to I-440
- Within 15 minutes of Downtown Nashville, entertainment, and retail
- More than 20 restaurants in a 1 mile radius.