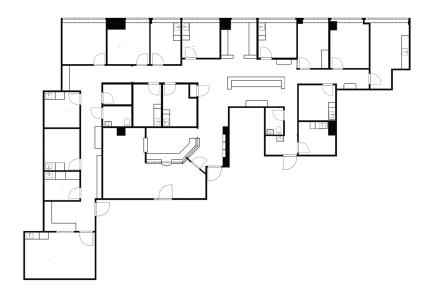

#### PLAZA EAST: SUITE 805 | 4,844 SF

- Inviting reception area and waiting room
- (10) exam/procedure rooms and (3) offices
- (1) Imaging Suite and (2) laboratory areas
- (1) private restroom
- Large nurses' station
- Multiple storage closets

#### PLAZA EAST: SUITE 902 | 5,695 SF

- Spacious surgical suite with panoramic views
- (6) private surgical suites, (2) large operating rooms
- (4) ensuite restrooms, (1) private restroom
- Large nurse's station, staff breakroom
- (4) private variable use spaces, multiple storage closets