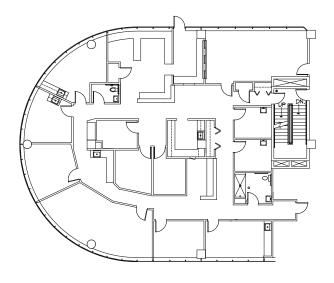

### PLAZA EAST: SUITE 601 | 11,249 SF

- Multi-physician suite with excellent views
- Modifiable floorplan adjusts to suit desired practice size
- Inviting reception area
- (23) exam rooms and (5) offices
- (5) private restrooms
- (2) large nurses stations and (2) breakrooms
- Multiple procedure and storage rooms

#### PLAZA EAST: SUITE 603 | 4,563 SF

- · Spacious suite with panoramic views
- Inviting reception area
- (5) exam rooms and (2) large offices
- (2) laboratory areas and (2) procedure rooms
- (2) private restrooms
- Large nurses' station and conference room
- Multiple storage closets

#### PLAZA EAST: SUITE 605 | 2,419 SF

- Reception area and waiting room
- (4) exam rooms and (3) offices
- (1) private restroom
- Large nurses' station
- Storage closet

4230 Harding Rd | Nashville, TN | 37205