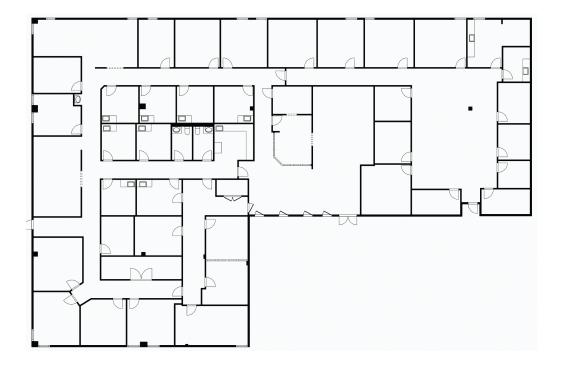

### Available Suite

#### SUITE 300 | 11,182 SF

- Spacious multi-provider suite with panoramic views
- Fully customizable space plan available to be divided as-needed
- Dedicated Lab Space and Staff Breakroom
- Several large provider and administrative offices
- Glass window lines offer bright, natural light in office spaces and patient areas