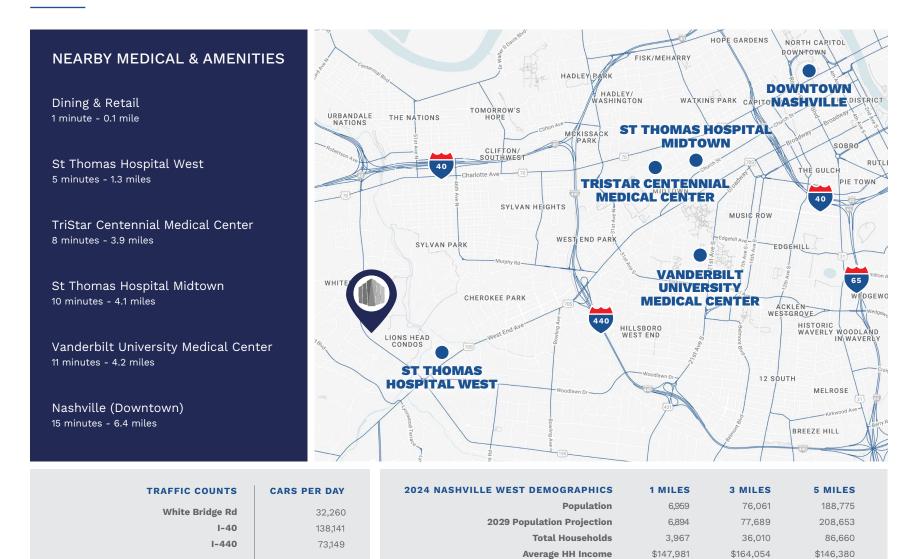

## EXCEPTIONAL HEALTHCARE IN NASHVILLE

Belle Meade Medical Plaza | 28 White Bridge Rd | Nashville, TN | 37205

CONVENIENT SPECIALTY CARE

• Newly renovated lobby with premium finishes creates a welcoming experience for guests

AREA AMENITIES

- Well-located in the heart of Nashville with convenient access to I-40
- Within 5 minutes of Ascension Saint Thomas West Hospital, a 541 bed emergency care hospital
- 15 minutes to Downtown Nashville and over 20 restaurants in a 1 mile radius