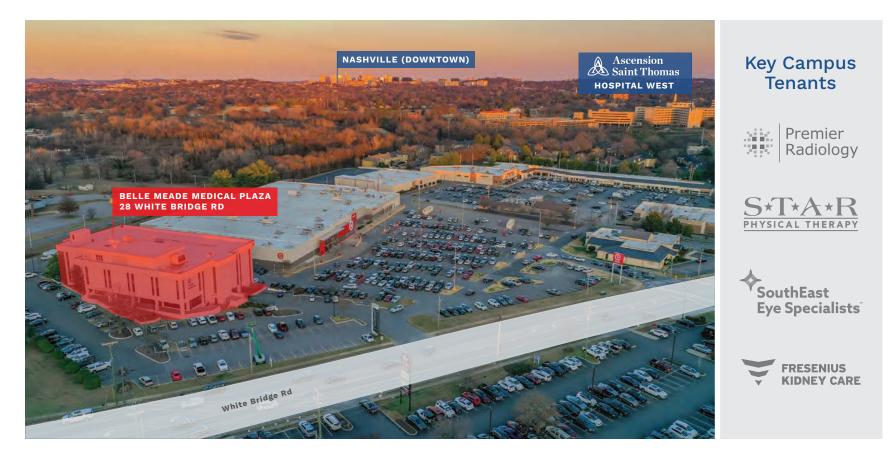

### WELCOME TO BELLE MEADE MEDICAL PLAZA

28 White Bridge Rd | Nashville, TN | 37205

Experience specialty care at Belle Meade Medical Plaza. With an ideal location minutes from Ascension Saint Thomas Hospital West, this 62,000 SF property offers convenient options for patients and healthcare providers. Ample parking and walkable access to nearby dining, retail, and entertainment make this a unique medical office destination. Belle Meade Medical Plaza is owned and managed by Healthcare Realty (NYSE: HR).

## EXCEPTIONAL HEALTHCARE IN NASHVILLE

Belle Meade Medical Plaza | 28 White Bridge Rd | Nashville, TN | 37205