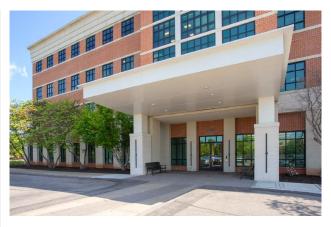

#### **Key Tenants**

Exterior porte cochère enhances patient access.

Interior lobby creates a welcoming experience for patients and guests.

### **Property Highlights**

85,590 TOTAL BUILDING SF

- Medical or general office
- Ample surface level parking
- Adjacent land available for Medical Office build-to-suit

- New porte cochère for convenient patient drop-off and pickup
- Redesigned interior lobby for patients, tenants, and visitors
- · Improved building landscaping