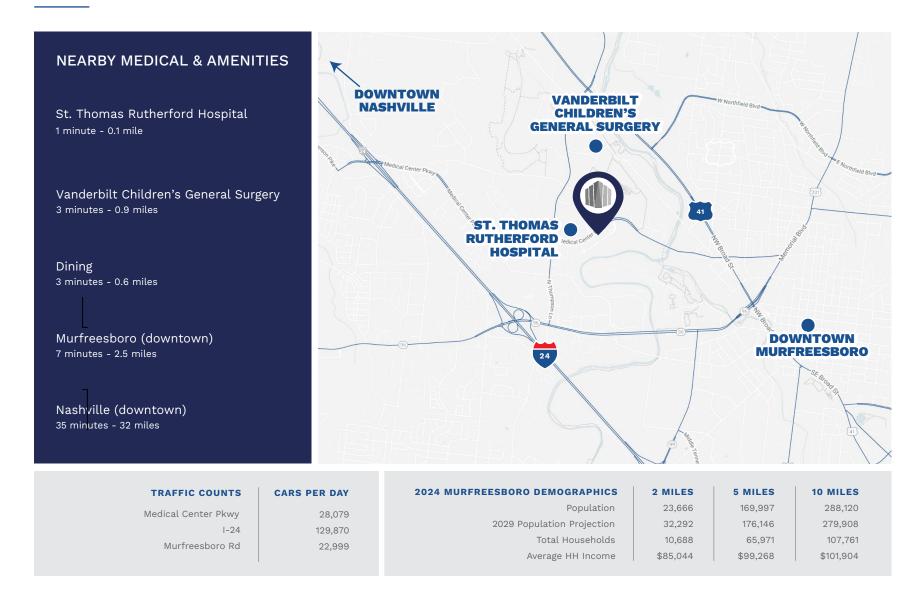

- Well-located in the heart of Murfreesboro's
  Medical District with convenient access to I-24
- Within 250 yards of Ascension St. Thomas
  Rutherford Hospital, a 345 bed acute care hospital
- More than 20 restaurants in a 1 mile radius

## IN THE HEART OF MURFREESBORO'S MEDICAL DISTRICT

Stonegate Center | 1639 Medical Center Pkwy | Murfreesboro, TN | 37129