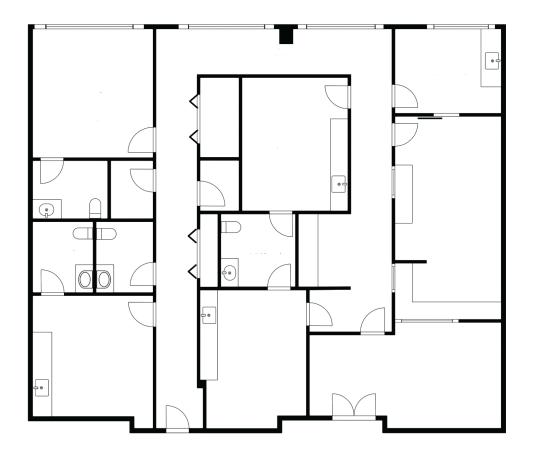

### Available Suite

#### SUITE 460 | 2,631 SF

- Turnkey medical office space
- (3) Large customizable Exam Rooms and (2) Large offices
- (4) Private and en-suite restrooms
- (3) Spacious storage closets and (1) IT Closet
- Fully customizable floorplan, able to be modified as-needed