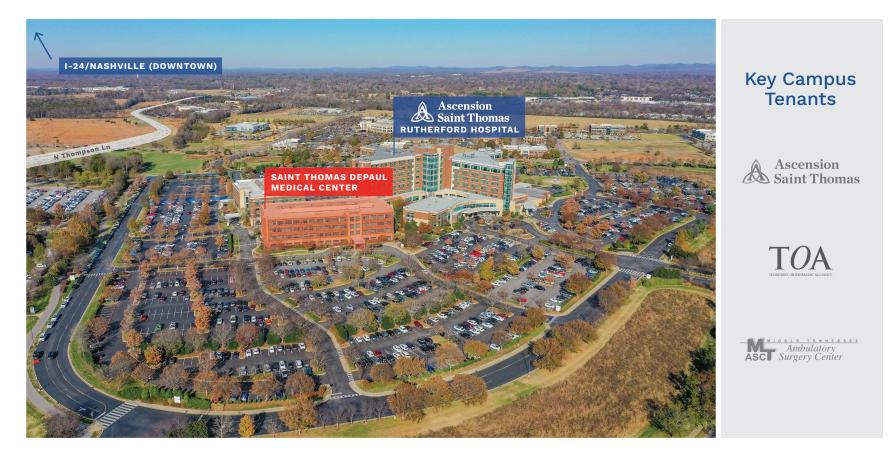

### WELCOME TO SAINT THOMAS DEPAUL MEDICAL CENTER

1800 Medical Center Pkwy | Murfreesboro, TN | 37129

Featuring 4 floors of premium Class A medical office space and located on the Ascension Saint Thomas Rutherford Hospital campus, Saint Thomas DePaul Medical Center is a +/- 121,985 SF building ideally positioned in Murfreesboro, TN. Anchored by Tennessee Orthopedic Alliance and Middle Tennessee Ambulatory Surgery Center, patients experience personalized, specialty care. Saint Thomas DePaul Medical Center is owned and managed by Healthcare Realty (NYSE: HR).

### **Property Highlights**

- Medical office availability
- - 4-story building constructed in Spring 2008
  - on .94 acres

#### +/- 121,985 TOTAL **BUILDING SF**

- Ample surface level parking
- CONVENIENT

SPECIALTY CARE

- Covered porte cochère offers convenient patient drop-off and pickup
- Ambulatory surgery center with (6) operating rooms

and (1) procedure room

- Inviting outdoor spaces for patients and physicians

AREA AMENITIES

- Well-located in the heart of Murfreesboro's Medical District with convenient access to I-24
- Located on Ascension Saint Thomas Rutherford Hospital campus, a 345 bed acute care hospital
- More than 20 restaurants in a 1 mile radius