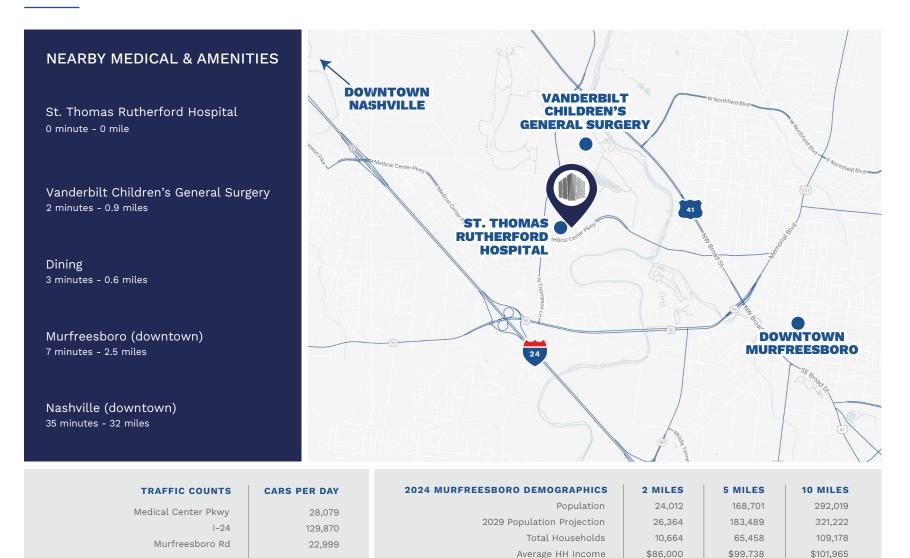

### MURFREESBORO'S DESTINATION FOR SPECIALTY CARE

Saint Thomas DePaul Medical Center | 1800 Medical Center Pkwy | Murfreesboro, TN | 37129

Building owned and managed by **HEALTHCARE REALTY** 