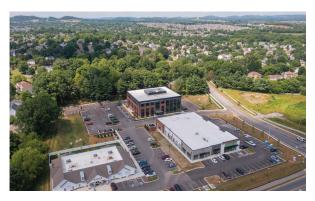

## GATEWAY TO HEALTHCARE INNOVATION IN SPRING HILL

5221 Port Royal Road, Spring Hill, TN | 37174

Experience innovative care at 5221 Port Royal Road, a newly constructed 34,720 SF medical office building in the vibrant Spring Hill submarket. Anchored by Williamson Medical Center, it offers a prestigious presence and breathtaking views. The property benefits from adjacent retail spaces, creating convenience and accessibility. Located in the fast-growing Spring Hill area, it provides easy access to major routes like I-65, Saturn Parkway, and Columbia Pike, making this a prime location for patients and health care providers alike.

## GATEWAY TO HEALTHCARE INNOVATION IN SPRING HILL

5221 Port Royal Road, Spring Hill, TN | 37174

Dining & Retail
2 minutes - 0.3 miles

Maury Regional Health Spring Hill 5 minutes - 1.8 miles

Vanderbilt Health and Williamson Medical Center Walk-In Clinic 6 minutes - 2.1 miles