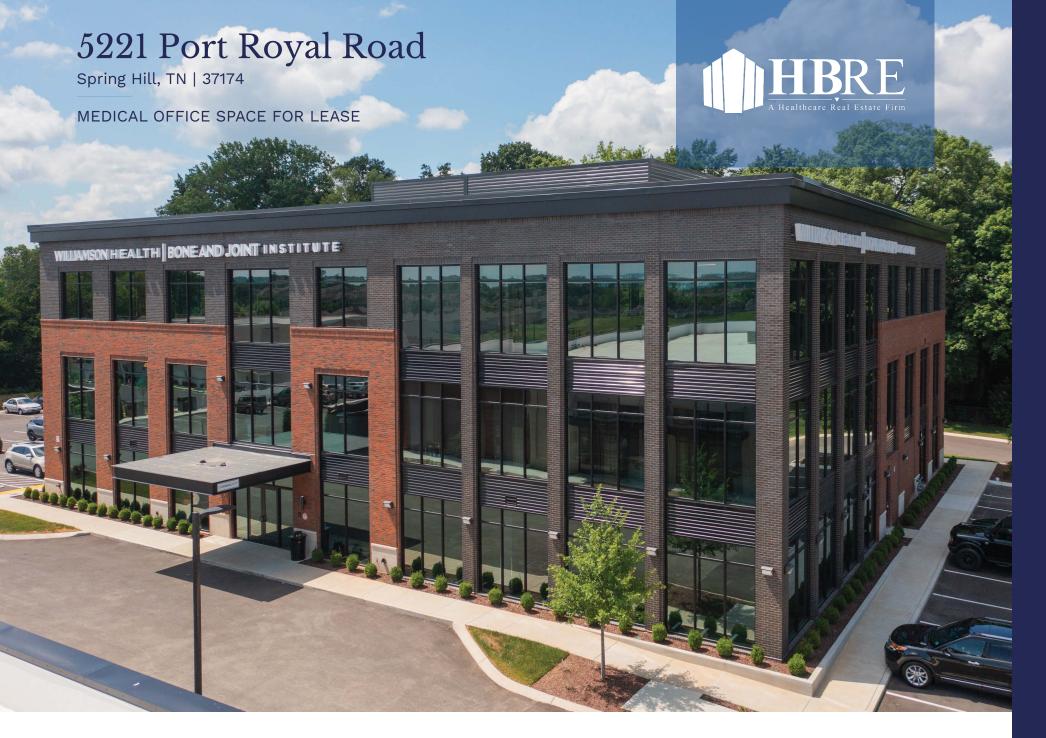

## GATEWAY TO HEALTHCARE INNOVATION IN SPRING HILL

5221 Port Royal Road, Spring Hill, TN | 37174

Experience innovative care at 5221 Port Royal Road, a newly constructed 34,720 SF medical office building in the vibrant Spring Hill submarket. Anchored by Williamson Medical Center, it offers a prestigious presence and breathtaking views. The property benefits from adjacent retail spaces, creating convenience and accessibility. Located in the fast-growing Spring Hill area, it provides easy access to major routes like I-65, Saturn Parkway, and Columbia Pike, making this a prime location for patients and health care providers alike.

### **Property Highlights**

+/- 34,720 TOTAL BUILDING SF

- 11,695 RSF available
- · New construction, Class A medical office building
- Competitive TI package based on the deal terms