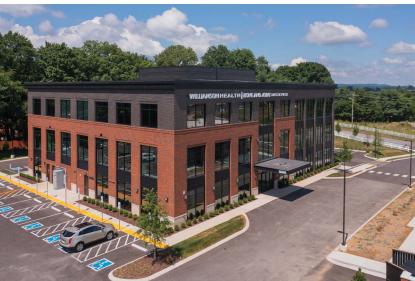

## GATEWAY TO HEALTHCARE INNOVATION IN SPRING HILL

5221 Port Royal Road, Spring Hill, TN | 37174

Experience innovative care at 5221 Port Royal Road, a newly constructed 34,720 SF medical office building in the vibrant Spring Hill submarket. Anchored by Williamson Medical Center, it offers a prestigious presence and breathtaking views. The property benefits from adjacent retail spaces, creating convenience and accessibility. Located in the fast-growing Spring Hill area, it provides easy access to major routes like I-65, Saturn Parkway, and Columbia Pike, making this a prime location for patients and health care providers alike.

#### **Key Tenants**

Introducing 5221 Port Royal Road, a newly constructed building located in the rapidly growing Spring Hill submarket.

The building's modern architecture boasts floor-to-ceiling windows that flood the interior with natural light.

### **Property Highlights**

+/- 34,720 TOTAL BUILDING SF

- 11,695 RSF available
- · New construction, Class A medical office building
- Competitive TI package based on the deal terms