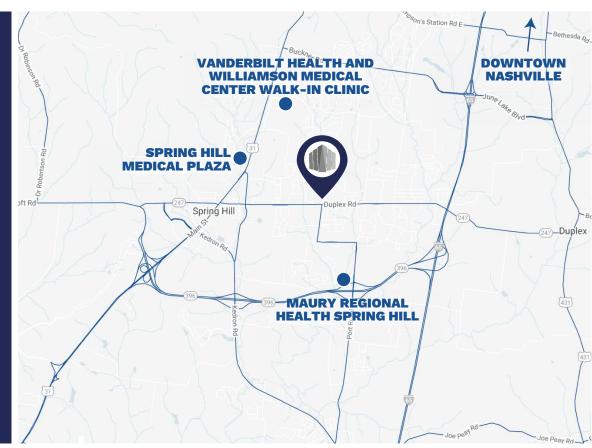

## GATEWAY TO HEALTHCARE INNOVATION IN SPRING HILL

5221 Port Royal Road, Spring Hill, TN | 37174

Dining & Retail
2 minutes - 0.3 miles

Maury Regional Health Spring Hill 5 minutes - 1.8 miles

Vanderbilt Health and Williamson Medical Center Walk-In Clinic 6 minutes - 2.1 miles

Spring Hill Medical Plaza
7 minutes - 2.3 miles

Nashville (Downtown)
38 minutes - 32.6 miles

| TRAFFIC COUNTS | CARS PER DAY |
|----------------|--------------|
| I-65           | 57,130       |
| Saturn Pkwy    | 39,746       |
| Hwy 31         | 24,831       |