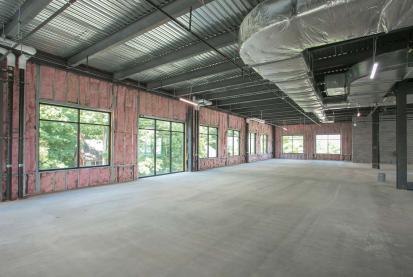

# TAKE A TOUR

5221 Port Royal Road, Spring Hill, TN | 37174

#### THIRD FLOOR | 11,695 RSF

- Brand new first-generation space, able to be customized as-needed
- Warm Vanilla Shell Space
- Large, Window-lined, naturally-lit space