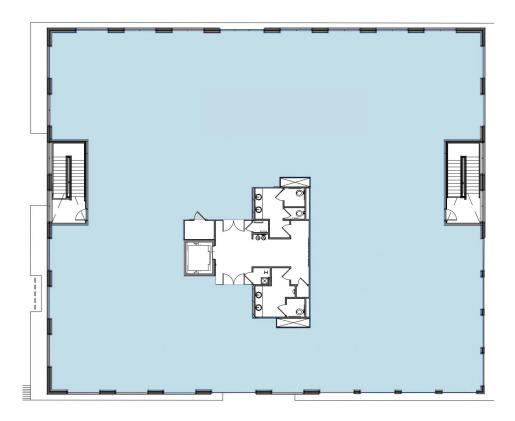

#### THIRD FLOOR | 11,695 RSF

- Brand new first-generation space, able to be customized as-needed
- Warm Vanilla Shell Space
- Large, Window-lined, naturally-lit space