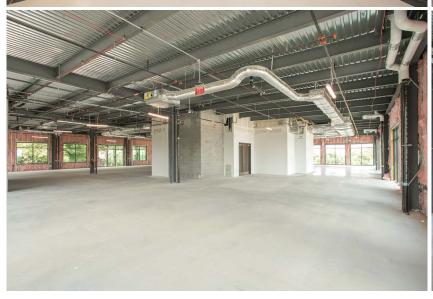

# TAKE A TOUR

5221 Port Royal Road, Spring Hill, TN | 37174

#### THIRD FLOOR | 11,695 RSF

- Brand new first-generation space, able to be customized as-needed
- Warm Vanilla Shell Space
- Large, Window-lined, naturally-lit space