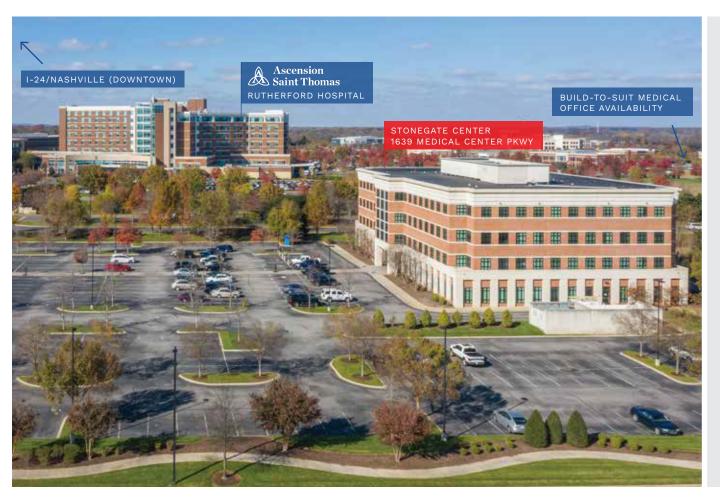

# IN THE HEART OF MURFREESBORO'S MEDICAL DISTRICT

Stonegate Center | 1639 Medical Center Pkwy | Murfreesboro, TN | 37129

St. Thomas Rutherford Hospital

1 minute - 0.1 mile

Vanderbilt Children's General Surgery 3 minutes - 0.9 miles

#### Dining

3 minutes - 0.6 miles

Murfreesboro (downtown)

7 minutes - 2.5 miles

Nashville (downtown)

35 minutes - 32 miles

**TRAFFIC COUNTS** 

Medical Center Pkwy