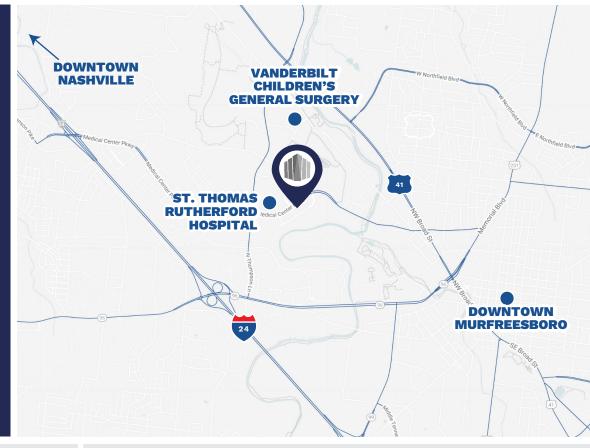

# IN THE HEART OF MURFREESBORO'S MEDICAL DISTRICT

Stonegate Center | 1639 Medical Center Pkwy | Murfreesboro, TN | 37129

St. Thomas Rutherford Hospital

1 minute - 0.1 mile

Vanderbilt Children's General Surgery 3 minutes - 0.9 miles

#### Dining

3 minutes - 0.6 miles

Murfreesboro (downtown)

7 minutes - 2.5 miles

Nashville (downtown)

35 minutes - 32 miles

**TRAFFIC COUNTS** 

Medical Center Pkwy