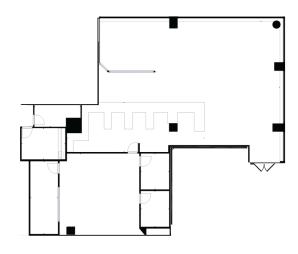

#### PLAZA EAST: SUITE 1002 | 3,992 SF

- Window lined corner suite boasting panoramic rural and city views
- Fully Customizable floorplan, able to be modified as-needed
- (3) Administrative office spaces
- Glass window lines offer bright, natural lighting
- Close proximity to main floor elevators

#### PLAZA EAST: SUITE 1003 | 8,743 SF

- Window lined 10th Floor suite
- Fully customizable floorplan, able to be modified as-needed
- Former Orthopedic practice boasting a large physical therapy space
- (3) Private Restrooms
- (1) Large, (1) small nurse's station
- (12) patient exam rooms
- (11) private offices
- (2) storage rooms, and (2) storage closets