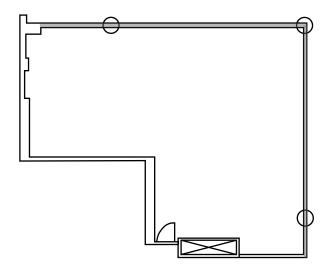

#### PLAZA EAST: SUITE 221 | 1,353 SF

- Fully customizable space plan
- Warm vanilla shell space
- Close proximity to elevators

#### PLAZA EAST: SUITE 225 | 547 SF

- Warm vanilla shell space
- Connected main hospital hallway, easy access to hospital.
- Fully customizable space plan
- Separated storage closet able to be combined with main floor space to increase total suite size