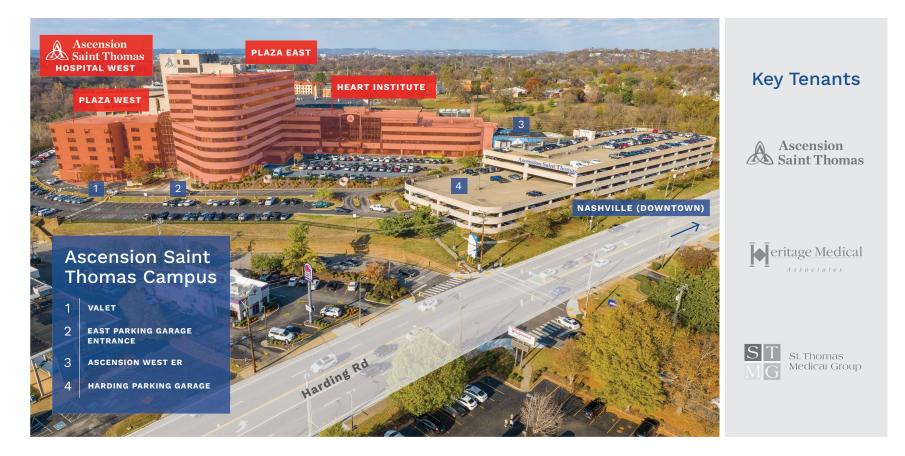

## WELCOME TO SAINT THOMAS WEST

4230 Harding Rd | Nashville, TN | 37205

Ascension Saint Thomas Hospital West is a 541 bed emergency and critical care hospital with advanced specialty care services. Part of the world's largest Catholic health system which includes 9 hospitals and physician practices across Tennessee, AA+ rated Ascension Health is the leading faith-based healthcare system in Tennessee. Directly connected to the hospital, Plaza West, Plaza East, and Heart Institute are multi-tenant medical office buildings owned and managed by Healthcare Realty (NYSE: HR).

## CONNECTED AND CONVENIENT CARE

4230 Harding Rd | Nashville, TN | 37205

Ascension Saint Thomas Plaza West: 67,499 SF (6 floors)

Ascension Saint Thomas Plaza East: 283,354 SF (10 floors) / Heart Institute: 77,105 SF (3 floors)

### **Property Highlights**

- Medical office availability
- +/- 391,418 TOTAL SF
- (8) OR ambulatory surgery center and imaging services with multiple hospital access points
- \$6.3M in capital expenditures since 2015

- $\ensuremath{\cdot}$  Convenient, covered patient drop-off and pickup
- (3) dedicated parking areas for patients, staff, and physicians, including free valet

#### CONVENIENT ONSITE CARE

- Onsite lab, pharmacy, restaurants, and Starbucks
  - Spacious, newly renovated outdoor areas
  - Well-located in the heart of Nashville with convenient access to I-440
  - Within 15 minutes of Downtown Nashville,

ACCESS TO AREA AMENITIES entertainment, and retail

• More than 20 restaurants in a 1 mile radius