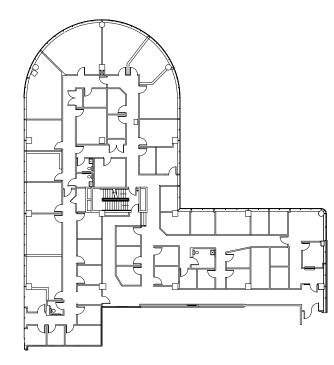

### Available Suites (Plaza East 6th Floor - 18,697 SF)

Scan for virtual tours and availabilities.