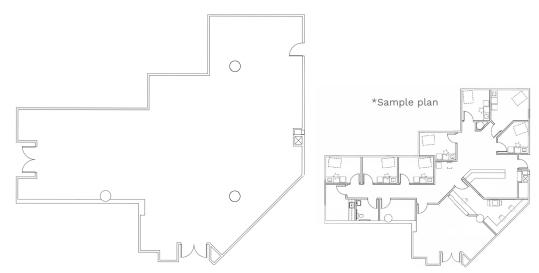

#### PLAZA EAST: SUITE 218 | 2,629 SF

- Fully customizable space plan
- Multiple entrance options
- (7) exam rooms and (1) spacious office\*
- Large nurses' station and break room\*
- (1) private restroom\*
- Close proximity to elevators
- \*Reference the sample plan