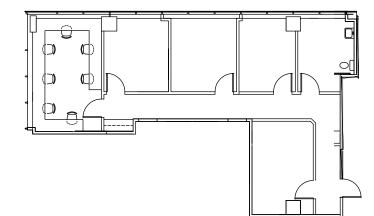

#### PLAZA WEST: SUITE G7 | 812 SF

- Ideal single or multi-provider suite
- (2) Large office spaces
- Floorplan able to be customized as-needed
- Close proximity to common area restrooms
- Can be combined with Suite G14 for an additional 721 sqft

#### PLAZA WEST: SUITE G14 | 721 SF

- Ideal single or multi-provider suite
- (1) Large storage closet
- Floorplan able to be customized as-needed
- Close proximity to common area restrooms
- Can be combined with Suite G7 for an additional 812 sqft