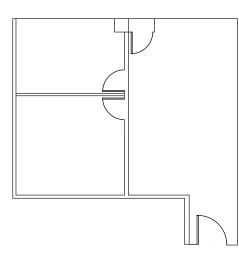

#### PLAZA WEST: SUITE G7 | 812 SF

- Ideal single or multi-provider suite
- (2) Large office spaces
- Floorplan able to be customized as-needed
- Close proximity to common area restrooms
- Can be combined with Suite G14 for an additional 721 sqft

#### PLAZA WEST: SUITE G14 | 721 SF

- Ideal single or multi-provider suite
- (1) Large storage closet
- Floorplan able to be customized as-needed
- Close proximity to common area restrooms
- Can be combined with Suite G7 for an additional 812 sqft