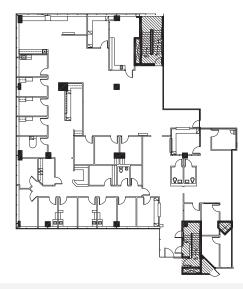

#### PLAZA WEST: SUITE 302 | 5,894 SF

- Newly renovated 3rd floor space
- Ideal multi-provider suite, able to be modified as-needed
- Large window-lined suite boasting bright, natural lighting
- (13) Exam Rooms, (7) Offices, and (2) Variable Use Spaces
- Large patient waiting area, (2) check-in/check-out reception areas
- Administrative Work Space
- (1) staff breakroom, (1) Large Nurse's Station
- (3) Storage Closets, (1) IT Closet