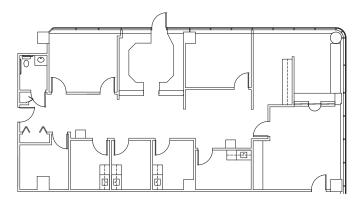

#### HEART INSTITUTE: SUITE 430 | 2,866 SF

- Inviting reception area and waiting room
- (5) exam rooms and (5) offices
- (1) private restroom
- Large nurses' station
- Staff Breakroom

#### PLAZA EAST: SUITE 218 | 2,629 SF

- Fully customizable space plan
- Multiple entrance options
- (7) exam rooms and (1) spacious office\*
- Large nurses' station and break room\*
- (1) private restroom\*
- Close proximity to elevators
- \*Reference the sample plan