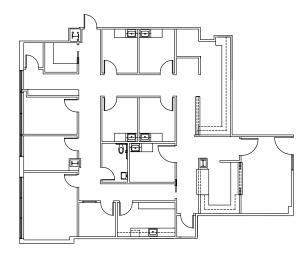

#### HEART INSTITUTE: SUITE 430 | 2,866 SF

- Inviting reception area and waiting room
- (5) exam rooms and (5) offices
- (1) private restroom
- Large nurses' station
- Staff Breakroom