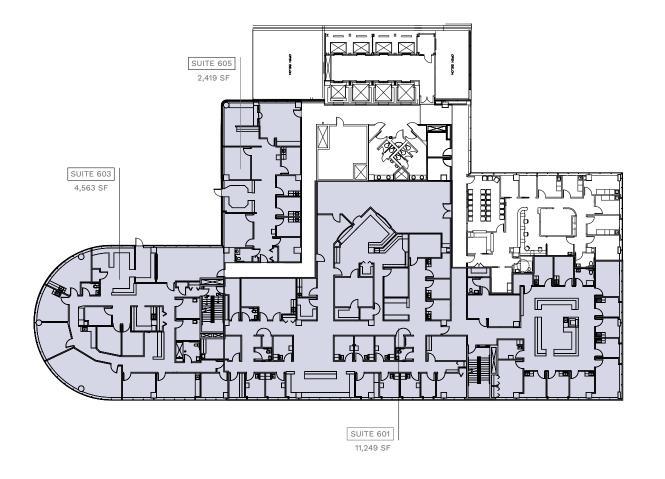

### Available Suites (Plaza East 6th Floor - 18,697 SF)

Scan for virtual tours and availabilities.

#### PLAZA EAST: SUITE 601 | 11,249 SF

- Multi-physician suite with excellent views
- Modifiable floorplan adjusts to suit desired practice size
- Inviting reception area
- (23) exam rooms and (5) offices
- (5) private restrooms
- (2) large nurses stations and (2) breakrooms
- Multiple procedure and storage rooms

#### PLAZA EAST: SUITE 603 | 4,563 SF

- Spacious suite with panoramic views
- Inviting reception area
- (5) exam rooms and (2) large offices
- (2) laboratory areas and (2) procedure rooms
- (2) private restrooms
- Large nurses' station and conference room
- Multiple storage closets

#### PLAZA EAST: SUITE 605 | 2,419 SF

- Reception area and waiting room
- (4) exam rooms and (3) offices
- (1) private restroom
- Large nurses' station
- Storage closet

Scan for virtual tours and availabilities.