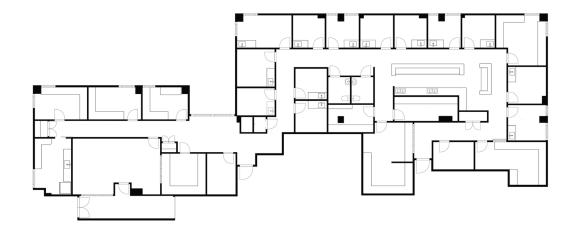

#### PLAZA EAST: SUITE 601 | 11,249 SF

- Multi-physician suite with excellent views
- Modifiable floorplan adjusts to suit desired practice size
- Inviting reception area
- (23) exam rooms and (5) offices
- (5) private restrooms
- (2) large nurses stations and (2) breakrooms
- Multiple procedure and storage rooms