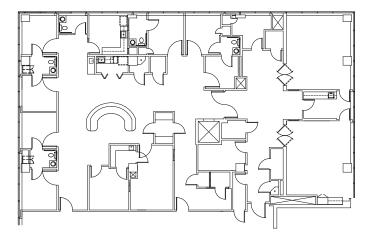

#### PLAZA EAST: SUITE 601 | 11,249 SF

- Multi-physician suite with excellent views
- Modifiable floorplan adjusts to suit desired practice size
- Inviting reception area
- (23) exam rooms and (5) offices
- (5) private restrooms
- (2) large nurses stations and (2) breakrooms
- Multiple procedure and storage rooms