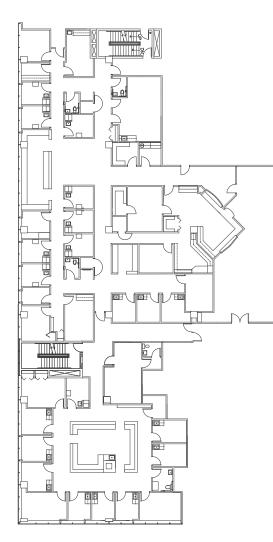

### Available Suites (Plaza East 6th Floor - 18,697 SF)

Scan for virtual tours and availabilities.