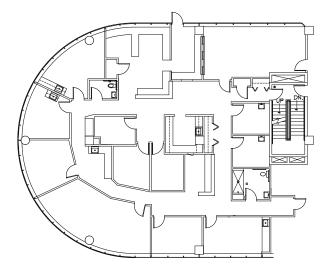

### Available Suites (Plaza East 6th Floor - 18,697 SF)

Scan for virtual tours and availabilities.