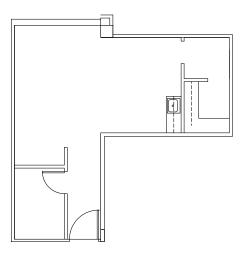

#### HEART INSTITUTE: SUITE 430 | 2,866 SF

- Inviting reception area and waiting room
- (5) exam rooms and (5) offices
- (1) private restroom
- Large nurses' station
- Staff Breakroom