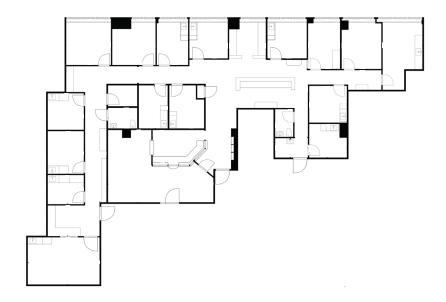

#### PLAZA WEST: SUITE 302 | 5,894 SF

- Newly renovated 3rd floor space
- Ideal multi-provider suite, able to be modified as-needed
- Large window-lined suite boasting bright, natural lighting
- (13) Exam Rooms, (7) Offices, and (2) Variable Use Spaces
- Large patient waiting area, (2) check-in/check-out reception areas
- Administrative Work Space
- (1) staff breakroom, (1) Large Nurse's Station
- (3) Storage Closets, (1) IT Closet