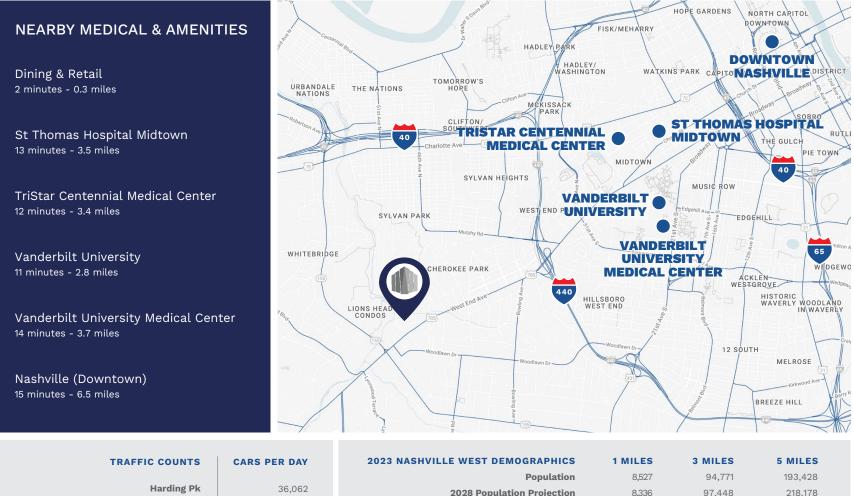

#### CONVENIENT ONSITE CARE

- Onsite lab, pharmacy, restaurants, and Starbucks
  - Spacious, newly renovated outdoor areas
  - Well-located in the heart of Nashville with convenient access to I-440
  - Within 15 minutes of Downtown Nashville,

ACCESS TO AREA AMENITIES entertainment, and retail

• More than 20 restaurants in a 1 mile radius

## PREMIER HEALTHCARE IN NASHVILLE

4230 Harding Rd | Nashville, TN | 37205

Woodmont Blvd

32.259

**2028 Population Projection** 8.336 97.448 **Total Households** 4.545 41.886 **Average HH Income** \$163.917 \$152.309 \$137,740