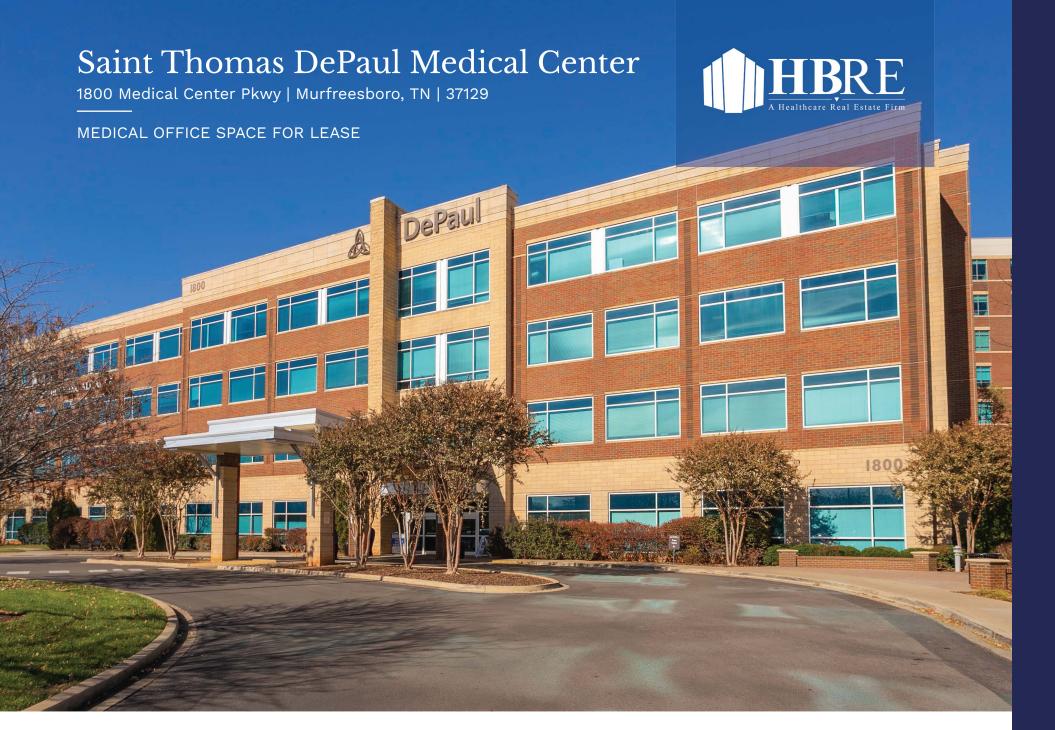

## WELCOME TO SAINT THOMAS DEPAUL MEDICAL CENTER

1800 Medical Center Pkwy | Murfreesboro, TN | 37129

Featuring 4 floors of premium Class A medical office space and located on the Ascension Saint Thomas Rutherford Hospital campus, Saint Thomas DePaul Medical Center is a +/- 121,985 SF building ideally positioned in Murfreesboro, TN. Anchored by Tennessee Orthopedic Alliance and Middle Tennessee Ambulatory Surgery Center, patients experience personalized, specialty care. Saint Thomas DePaul Medical Center is owned and managed by Healthcare Realty (NYSE: HR).

## CARE FOR YOUR EVERYDAY MEDICAL NEEDS

Saint Thomas DePaul Medical Center | 1800 Medical Center Pkwy | Murfreesboro, TN | 37129

Leading the way with new healthcare services in Rutherford County, Saint Thomas Hospital expansions are underway into 2024.