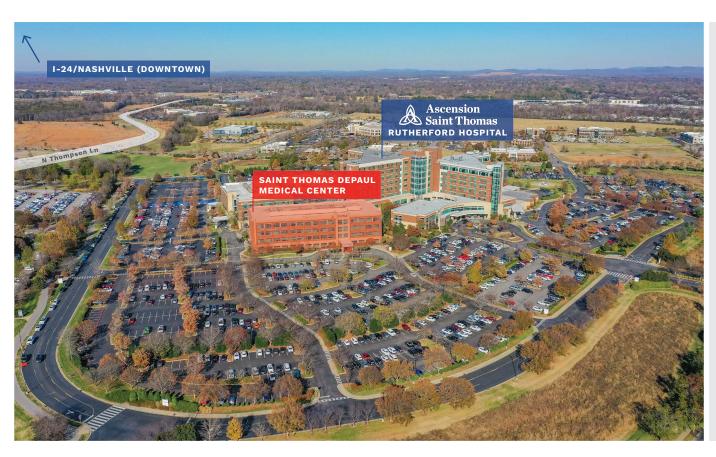

## MURFREESBORO'S DESTINATION FOR SPECIALTY CARE

Saint Thomas DePaul Medical Center | 1800 Medical Center Pkwy | Murfreesboro, TN | 37129

St. Thomas Rutherford Hospital
O minute - O mile

Vanderbilt Children's General Surgery 2 minutes - 0.9 miles

- Covered porte cochère offers convenient patient drop-off and pickup
- Ambulatory surgery center with (6) operating rooms and (1) procedure room
- Inviting outdoor spaces for patients and physicians

- Well-located in the heart of Murfreesboro's Medical District with convenient access to 1-24
- Located on Ascension Saint Thomas Rutherford Hospital campus, a 345 bed acute care hospital
- More than 20 restaurants in a 1 mile radius