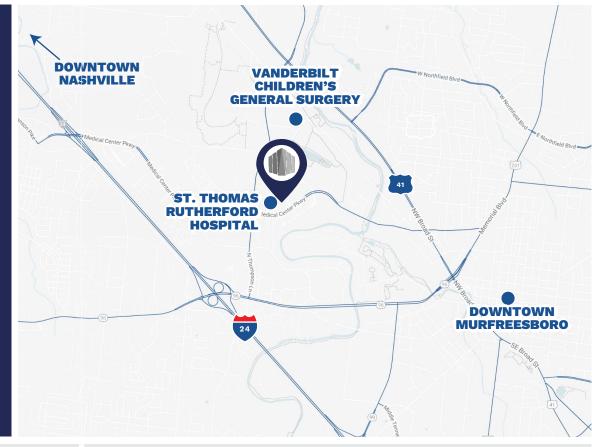

## MURFREESBORO'S DESTINATION FOR SPECIALTY CARE

Saint Thomas DePaul Medical Center | 1800 Medical Center Pkwy | Murfreesboro, TN | 37129

St. Thomas Rutherford Hospital
O minute - O mile

Vanderbilt Children's General Surgery 2 minutes - 0.9 miles

#### Dining

3 minutes - 0.6 miles

Murfreesboro (downtown)
7 minutes - 2.5 miles

Nashville (downtown)

35 minutes - 32 miles

**TRAFFIC COUNTS** 

Medical Center Pkwy

Murfreesboro Rd