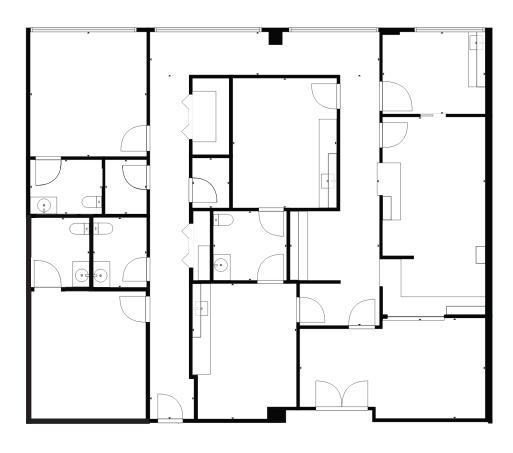

### **Available Suite**

### SUITE 460 | 2,631 SF

- Turnkey medical office space
- (3) Large customizable Exam Rooms and (2) Large offices
- (4) Private and en-suite restrooms
- (3) Spacious storage closets and (1) IT Closet
- Fully customizable floorplan, able to be modified as-needed