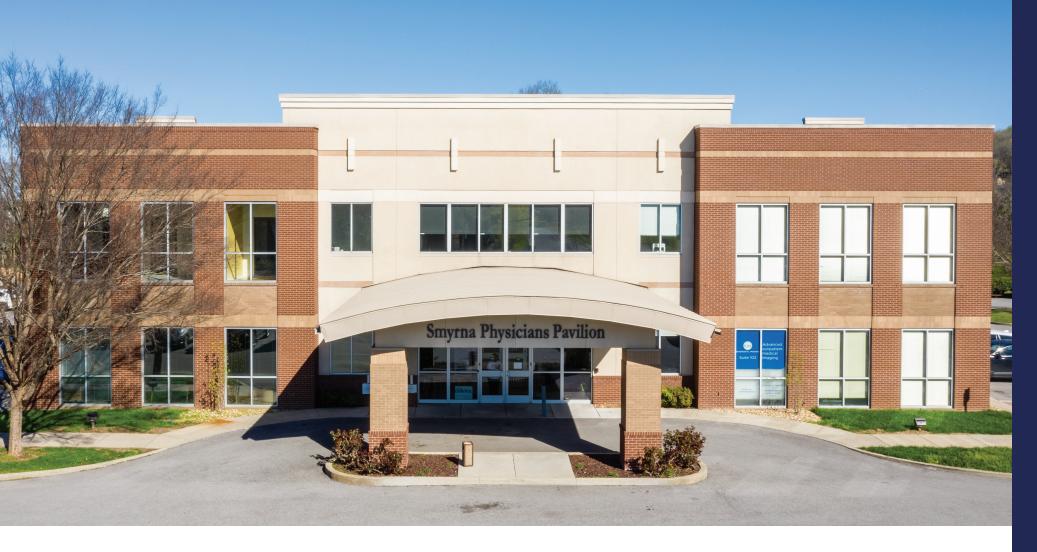

# Smyrna Physicians Pavilion

537 Stonecrest Pkwy | Smyrna, TN | 37167

MEDICAL OFFICE SPACE FOR LEASE

## WELCOME TO SMYRNA PHYSICIANS PAVILION

537 Stonecrest Pkwy | Smyrna, TN | 37167

Smyrna Physicians Pavilion is a 34,908 SF first-class medical/office building acquired by Healthcare Realty (NYSE: HR).

## DELIVERING THE HIGHEST LEVEL OF PATIENT CARE

Smyrna Physicians Pavilion | 537 Stonecrest Pkwy | Smyrna, TN | 37167

Covered drop-off area creates a welcoming entry experience for patients and guests.

Generous parking availability ensures convenience for both patients and their guests.