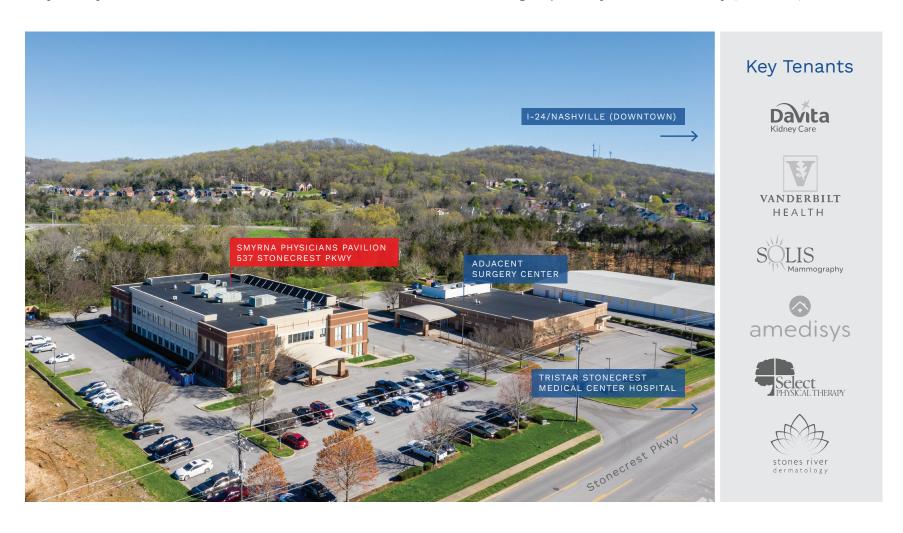

#### **Property Highlights**

BUILDING SF

- ^ I

• Medical office with adjacent surgery center

- Ample surface level parking
- Convenient covered drop-off area

- NEWLY RENOVATED
- Enhanced common area
- Updated building mechanical systems
- Improved building landscaping

- Well-located in the heart of Smyrna's medical district with convenient access to I-24
- Within 500 yards of TriStar Stonecrest Medical Center Hospital, a 119 bed in-patient hospital
- More than 25 restaurants in a 1 mile radius

## IN THE HEART OF SMYRNA'S MEDICAL DISTRICT

Smyrna Physicians Pavilion | 537 Stonecrest Pkwy | Smyrna, TN | 37167

TriStar Stonecrest Medical Center Hospital

1 minute - 0.3 miles

Dining

3 minutes - 0.6 miles