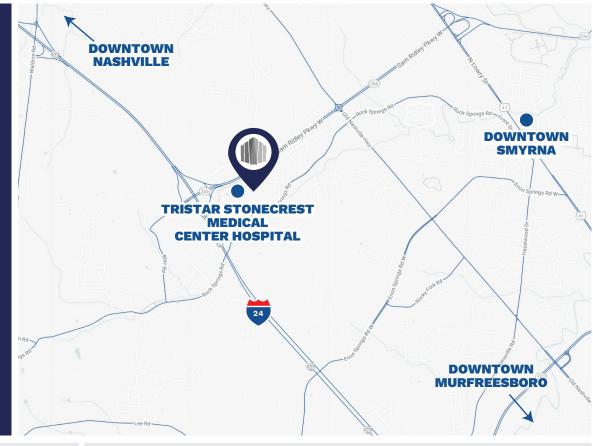

## IN THE HEART OF SMYRNA'S MEDICAL DISTRICT

Smyrna Physicians Pavilion | 537 Stonecrest Pkwy | Smyrna, TN | 37167

TriStar Stonecrest Medical Center Hospital

1 minute - 0.3 miles

Dining

3 minutes - 0.6 miles

Smyrna (downtown)

8 minutes - 3.5 miles

Murfreesboro (downtown)

25 minutes - 16 miles

Nashville (downtown)

25 minutes - 22 miles

TRAFFIC COUNTS CARS PER DAY

 Rock Springs Rd
 17,449

 Sam Ridley Pkwy
 54,101

 I-24
 132,455

2023 SMYRNA DEMOGRAPHICS
Population
2028 Population Projection
Total Households
Average HH Income

2 MILES 28,742 31,040 8,789

\$81.691

5 MILES 100,445 108,105 36,247