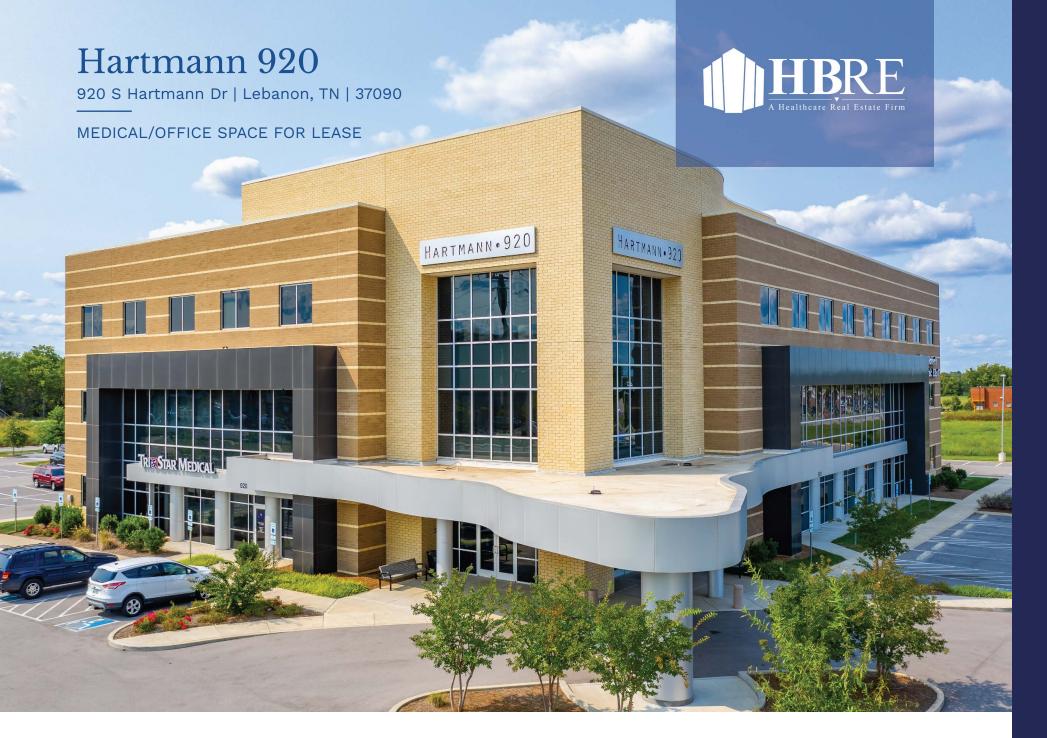

# WELCOME TO 920 S HARTMANN DR

Lebanon, TN | 37090

Built in 2019, 920 S Hartmann Dr is a 51,000 SF Class A medical/office building owned by Davis Real Estate.

## CONNECTING PATIENTS TO THE CARE THEY DESERVE

920 S Hartmann Dr | Lebanon, TN | 37090