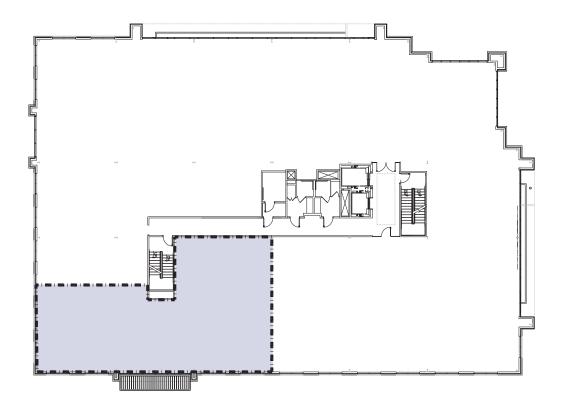

#### **Available Suite**

#### SUITE 220 | 3,419 SF

- Bright and inviting 2nd floor shell space
- First generation fully customizable floorplan
- Suite-length window line boasts panoramic views

Scan for virtual tours and availabilities.