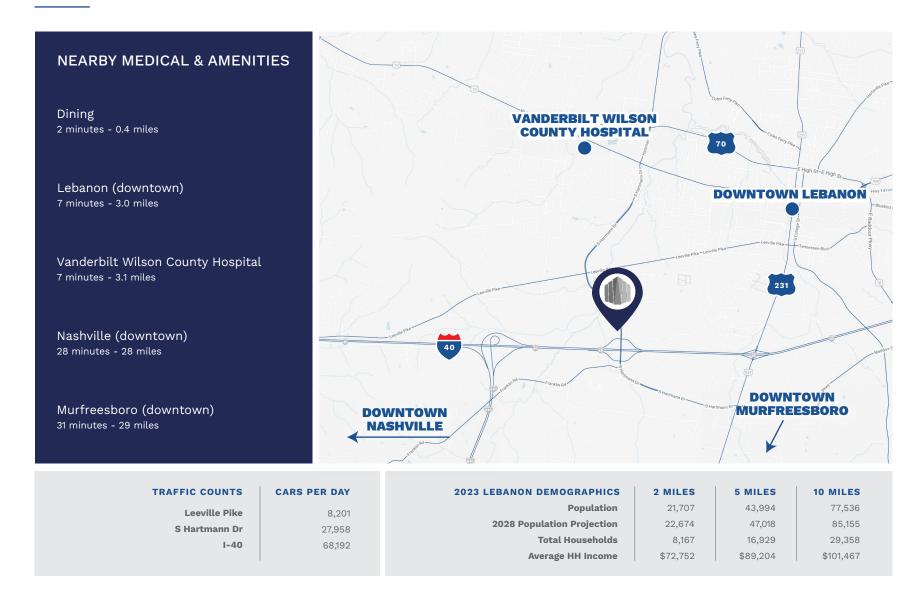

- Easily accessible from I-40 with excellent visibility
- Within 3.1 miles of Vanderbilt Wilson County Hospital, a 137 bed inpatient hospital
- Close proximity to restaurants, banks, and shopping

### IN THE HEART OF WILSON COUNTY

920 S Hartmann Dr | Lebanon, TN | 37090

Branden Cadavid 954.296.9103 branden@hbre.us Allen Bolden, SIOR, CCIM 615.693.9034 allen@hbre.us