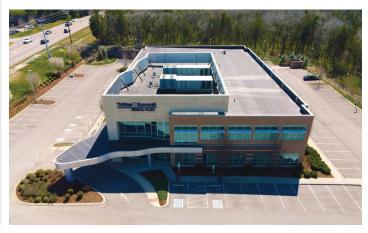

### **Property Highlights**

38,851 TOTAL BUILDING SF

- Medical office space available
- Space design customization opportunity
- Ample surface level parking

CONVENIENT ONSITE CARE

- Premier property management team
- Impressive curb appeal to welcome patients, visitors, and guests
- Convenient porte cochère drop-off area

- Easily accessible from I-40
- Close proximity to Providence Surgery Center, TriStar Mount Juliet ER, and TriStar Summit Medical Center Hospital, a 218 bed inpatient hospital
- Across the street from Providence Marketplace and Providence Commons, one of Tennessee's largest retail and dining destinations