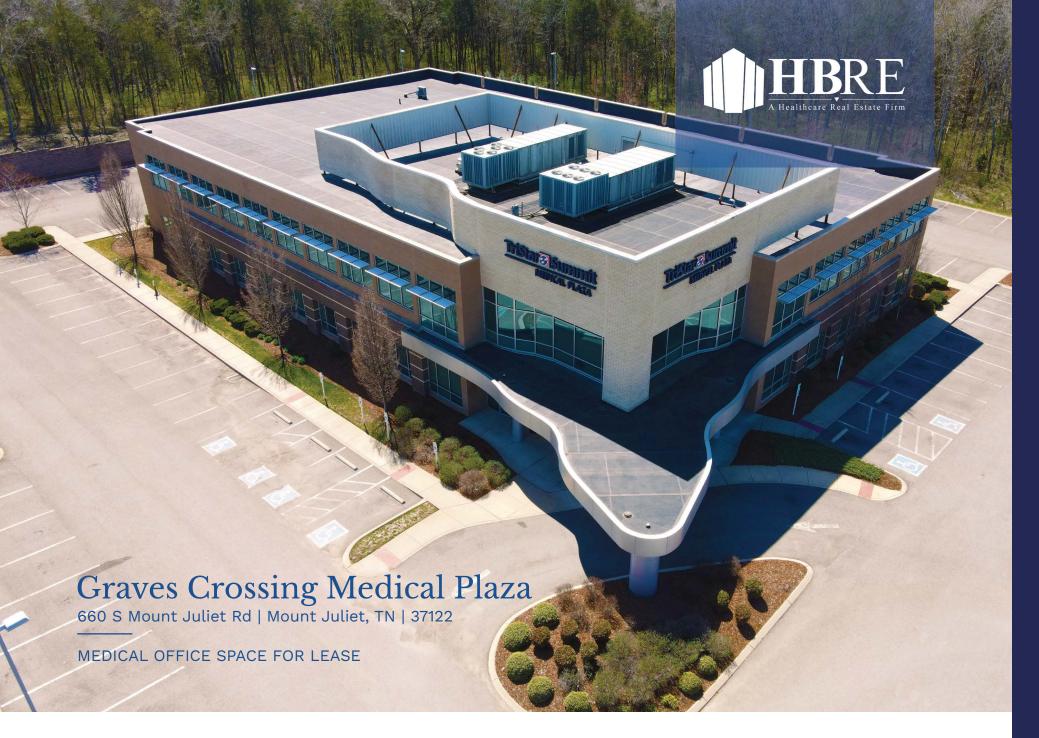

# WELCOME TO GRAVES CROSSING MEDICAL PLAZA

Graves Crossing Medical Plaza | 660 S Mount Juliet Rd | Mount Juliet, TN | 37122

### **Property Highlights**

38,851 TOTAL BUILDING SF

- Medical office space available
- Space design customization opportunity
- Ample surface level parking

CONVENIENT ONSITE CARE

- Premier property management team
- Impressive curb appeal to welcome patients, visitors, and guests
- Convenient porte cochère drop-off area

- Easily accessible from I-40
- Close proximity to Providence Surgery Center, TriStar Mount Juliet ER, and TriStar Summit Medical Center Hospital, a 218 bed inpatient hospital
- Across the street from Providence Marketplace and Providence Commons, one of Tennessee's largest retail and dining destinations