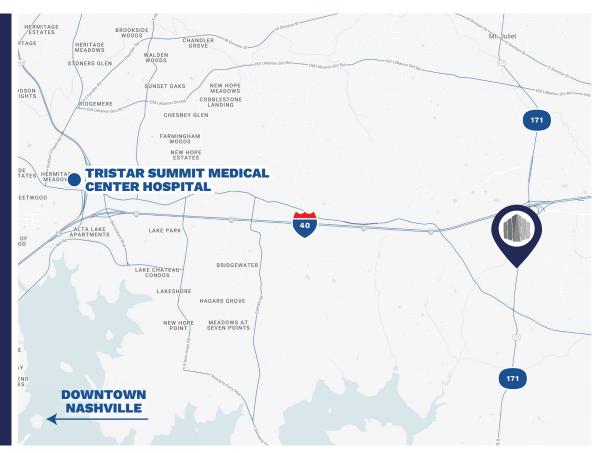

## IN THE HEART OF MOUNT JULIET

Graves Crossing Medical Plaza | 660 S Mount Juliet Rd | Mount Juliet, TN | 37122

Providence Marketplace Dining & Retail 2 minutes - 0.2 miles

Mount Juliet (downtown)

8 minutes - 3.0 miles

TriStar Summit Medical Center Hospital
13 minutes - 6.5 miles

Nashville (downtown)

23 minutes - 18 miles

Murfreesboro (downtown)

36 minutes - 30 miles

| TRAFFIC COUNTS    | CARS PER DAY |
|-------------------|--------------|
| Central Pike      | 4,066        |
| 1-40              | 38,030       |
| S Mount Juliet Rd | 21,705       |
|                   |              |