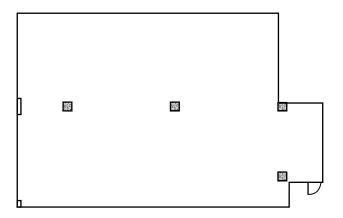

#### Available Suites (408 42nd Ave North - Mixed-Use)

#### FIRST FLOOR - SUITE 4112 & 4114 | +/- 3,000 SF

- Warm vanilla, ground floor shell space
- Space design customization opportunity for medical or retail
- Signage opportunity on building above suite
- Glass window line offers bright, natural light
- High retail visibility from Charlotte Ave