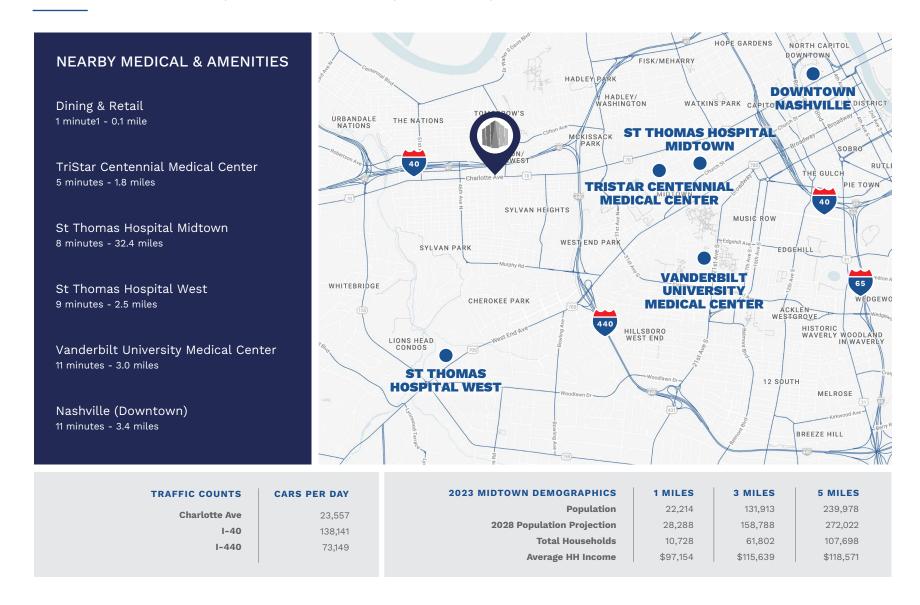

### WELCOME TO CHARLOTTE MEDICAL PLAZA I & II

408/410 42nd Ave North | Nashville, TN | 37209

The central location in the rapidly growing Charlotte Avenue corridor at 42nd Avenue North provides easy access to downtown, three major medical centers, and residential communities in west Nashville. Additionally, I-40 access at nearby 46th Avenue, White Bridge Road, and Briley Parkway make the location easily accessible to middle-Tennessee. Ample parking is provided, as well as convenient access to the Metro route on Charlotte Avenue.

## CONVENIENT ONSITE CARE

- Ample patient parking with 5 spaces per 1000 SF parking ratio
- · Elevators offer convenient access to parking
- Covered entry walkway with access to Charlotte Ave

- Well-located in the heart of Nashville with convenient access to I-40
- Within 11 minutes of Downtown Nashville, entertainment, and retail
- More than 50 restaurants in a 1 mile radius