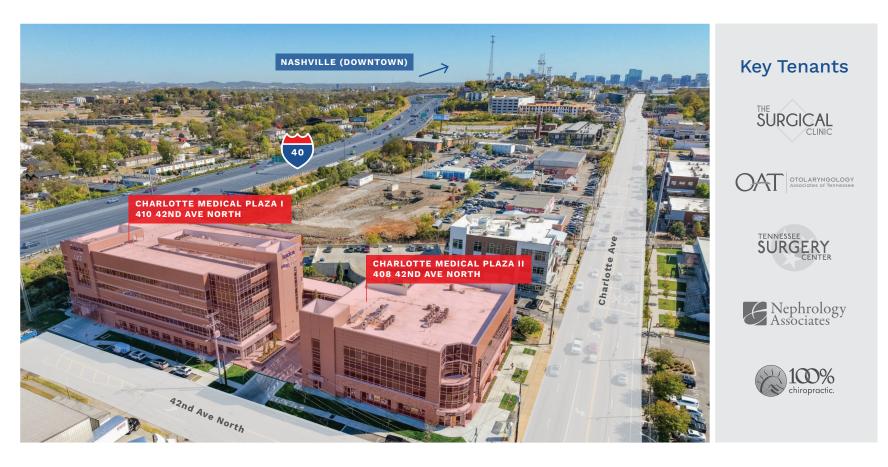

### WELCOME TO CHARLOTTE MEDICAL PLAZA I & II

408/410 42nd Ave North | Nashville, TN | 37209

The central location in the rapidly growing Charlotte Avenue corridor at 42nd Avenue North provides easy access to downtown, three major medical centers, and residential communities in west Nashville. Additionally, I-40 access at nearby 46th Avenue, White Bridge Road, and Briley Parkway make the location easily accessible to middle-Tennessee. Ample parking is provided, as well as convenient access to the Metro route on Charlotte Avenue.

## CONNECTING PATIENTS TO SPECIALTY CARE

Charlotte Medical Plaza I & II | 408/410 42nd Ave North | Nashville, TN | 37209

Experience high visibility and onsite dining options at Charlotte Medical Plaza.

With premier care and accessible parking, Charlotte Medical Plaza offers convenience for patients and employees.

### **Property Highlights**

- Medical office and retail availability
- (1) 3-story mixed-use office building and (1) 4-story medical office building
- High visibility from I-40 and Charlotte Ave

## CONVENIENT ONSITE CARE

- Ample patient parking with 5 spaces per 1000 SF parking ratio
- · Elevators offer convenient access to parking
- Covered entry walkway with access to Charlotte Ave

- Well-located in the heart of Nashville with convenient access to I-40
- Within 11 minutes of Downtown Nashville, entertainment, and retail
- More than 50 restaurants in a 1 mile radius