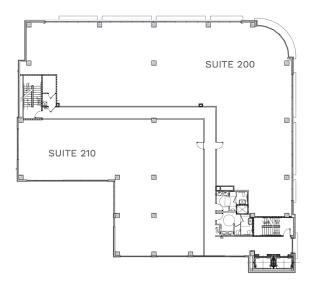

#### Available Suites (408 42nd Ave North - Mixed-Use)

#### SECOND FLOOR - SUITE 200 & 210 | +/- 11,000 SF

- Warm vanilla shell spaces
- Fully customizable space plan available to be divided as-needed
- High visibility from Charlotte Ave
- Designed for single and multi-provider tenants
- Glass window line offers bright, natural light