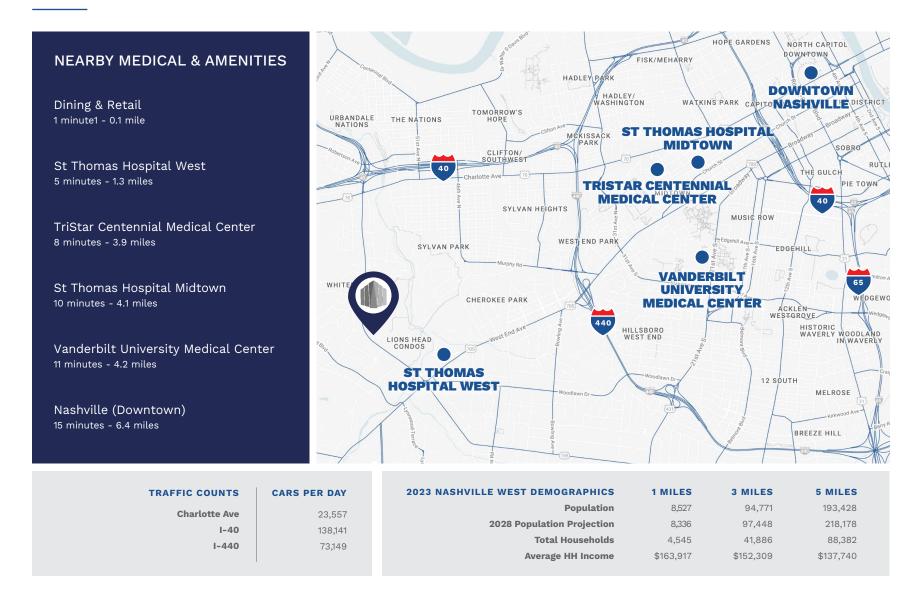

# AN IDEAL LOCATION FOR MEDICAL CARE

Belle Meade Medical Plaza | 28 White Bridge Rd | Nashville, TN | 37205

- Well-located in the heart of Nashville with convenient access to I-40
- Within 5 minutes of Ascension Saint Thomas West Hospital, a 541 bed emergency care hospital
- 15 minutes to Downtown Nashville and over 20 restaurants in a 1 mile radius