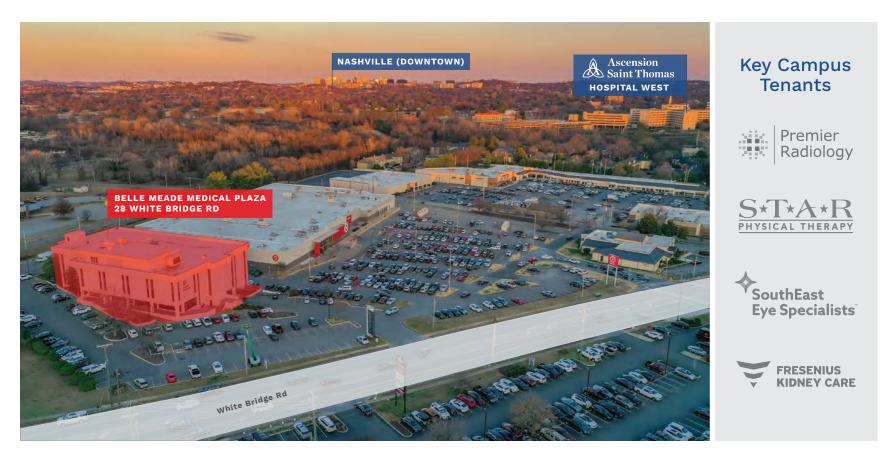

# AN IDEAL LOCATION FOR MEDICAL CARE

Belle Meade Medical Plaza | 28 White Bridge Rd | Nashville, TN | 37205

## **Property Highlights**

+/- 62,000 TOTAL BUILDING SF

- Primarily occupied by medical tenants and anchored by Premier Radiology
- Excellent visibility and customized build out options available

- First-class clinical environment
- Ample surface area parking for patients, staff, and physicians
- Newly renovated lobby with premium finishes creates a welcoming experience for guests

- Well-located in the heart of Nashville with convenient access to I-40
- Within 5 minutes of Ascension Saint Thomas West Hospital, a 541 bed emergency care hospital
- 15 minutes to Downtown Nashville and over 20 restaurants in a 1 mile radius