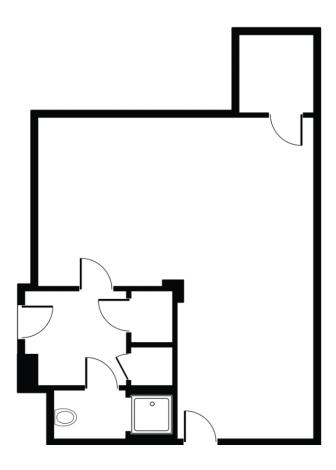

### **Available Suite**

#### SUITE 300 | 11,182 SF

- Spacious multi-provider suite with panoramic views
- Fully customizable space plan available to be divided as-needed
- Dedicated Lab Space and Staff Breakroom
- Several large provider and administrative offices
- Glass window lines offer bright, natural light in office spaces and patient areas