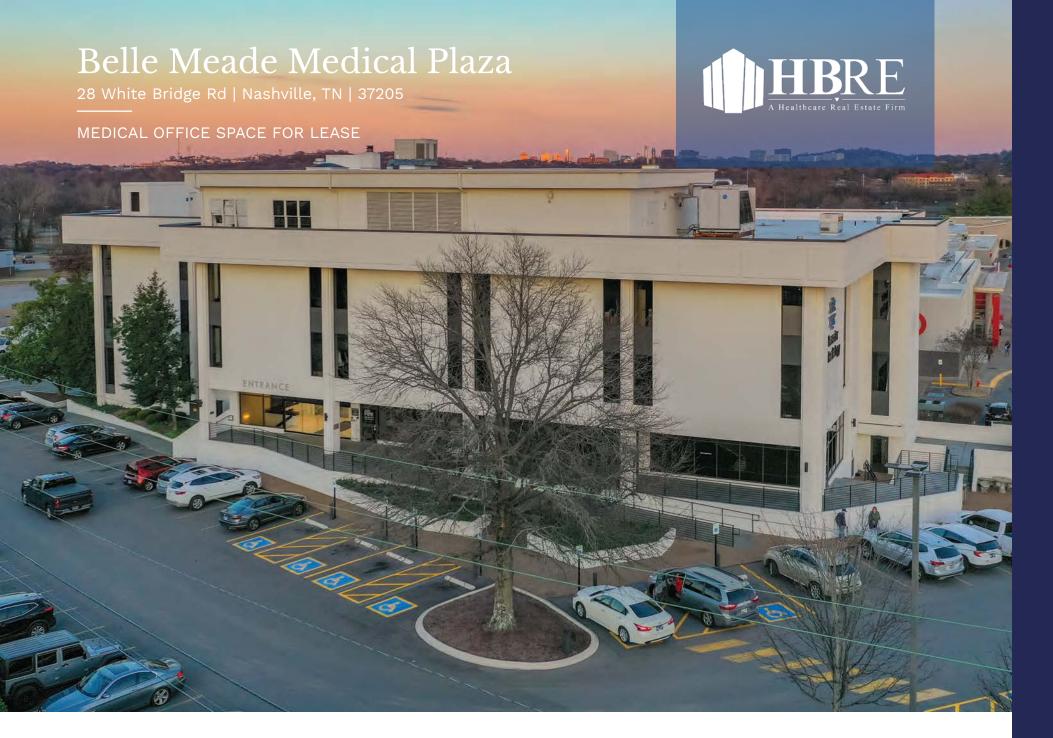

# WELCOME TO BELLE MEADE MEDICAL PLAZA

28 White Bridge Rd | Nashville, TN | 37205

Experience specialty care at Belle Meade Medical Plaza. With an ideal location minutes from Ascension Saint Thomas Hospital West, this 62,000 SF property offers convenient options for patients and healthcare providers. Ample parking and walkable access to nearby dining, retail, and entertainment make this a unique medical office destination. Belle Meade Medical Plaza is owned and managed by Healthcare Realty (NYSE: HR).