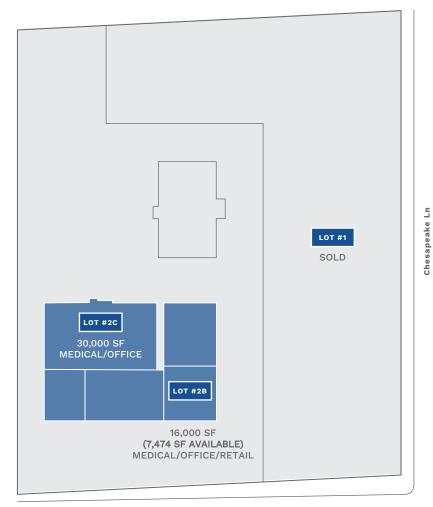

### **Available Space**

LOT #2B | 7,474 SF | NOW PRE-LEASING

- Medical, general office, or retail
- Single-story building

LOT #2C | 30,000 SF | NOW PRE-LEASING

- Medical or general office
- Three-story building
- 10,000 SF floors