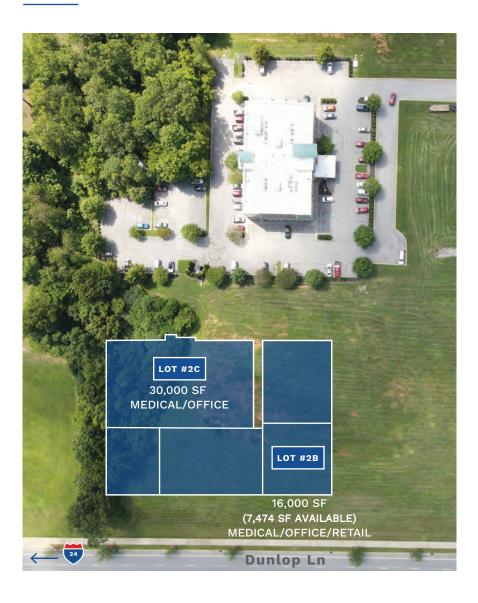

### **Available Space**

LOT #2B | 7,474 SF | NOW PRE-LEASING

- Medical, general office, or retail
- Single-story building

LOT #2C | 30,000 SF | NOW PRE-LEASING

- Medical or general office
- Three-story building
- 10,000 SF floors