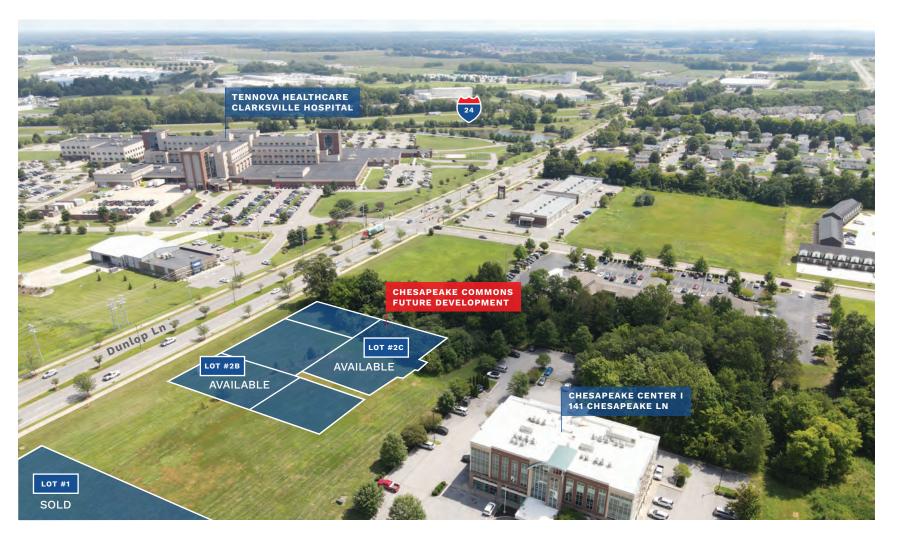

- Well-located in the heart of Clarksville's
  Medical District with convenient access to I-24
- Directly across the street from Tennova Healthcare Clarksville Hospital, a 340 bed hospital
- Ideally positioned with easy entry and egress
- More than 30 restaurants in a 3 mile radius

### **Available Space**

LOT #2B | 7,474 SF | NOW PRE-LEASING

- Medical, general office, or retail
- Single-story building

LOT #2C | 30,000 SF | NOW PRE-LEASING

- Medical or general office
- Three-story building
- 10,000 SF floors