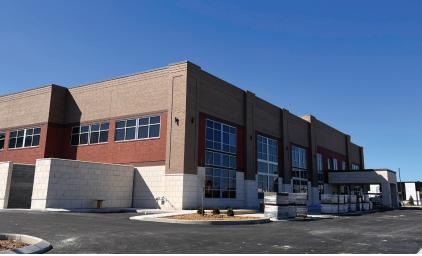

### WELCOME TO PROVIDENCE MEDICAL OFFICE

77 Belinda Pkwy | Mount Juliet, TN | 37122

Providence Medical Office is a 2-story, +/- 37,802 SF new development medical office building owned by Browning Development Solutions. Located near the heart of the Providence Marketplace and Providence Commons retail corridor in Mount Juliet, Tennessee, this brand new facility offers close proximity to nearby dining, shopping, and entertainment. With easy access and visibility from I-40, physicians and patients experience the ultimate connectivity and specialty care.

### **Property Highlights**

+/- 37,802 TOTAL BUILDING SF

- 2,955 SF medical office space available
- Impressive design and curb appeal
- Brick and stone exterior paired with vision and spandrel glass windows create an elevated patient experience

- Ample surface level parking
- Covered porte cochère offers convenient patient drop-off and pickup
- Adjacent to Ascension Medical Group Saint Thomas Mount Juliet

- Easily accessible from I-40
- Close proximity to TriStar Mount Juliet ER and TriStar Summit Mount Juliet Hospital, a 218 bed inpatient hospital
- More than 20 restaurants in a 1 mile radius