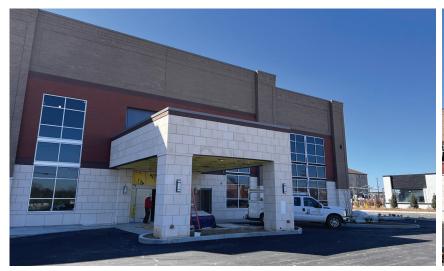

### WELCOME TO PROVIDENCE MEDICAL OFFICE

77 Belinda Pkwy | Mount Juliet, TN | 37122

Providence Medical Office is a 2-story, +/- 37,802 SF new development medical office building owned by Browning Development Solutions. Located near the heart of the Providence Marketplace and Providence Commons retail corridor in Mount Juliet, Tennessee, this brand new facility offers close proximity to nearby dining, shopping, and entertainment. With easy access and visibility from I-40, physicians and patients experience the ultimate connectivity and specialty care.

### **Property Highlights**

+/- 37,802 TOTAL BUILDING SF

- 2,955 SF medical office space available
- Impressive design and curb appeal
- Brick and stone exterior paired with vision and spandrel glass windows create an elevated patient experience

- Ample surface level parking
- Covered porte cochère offers convenient patient drop-off and pickup
- Adjacent to Ascension Medical Group Saint Thomas Mount Juliet

- Easily accessible from I-40
- Close proximity to TriStar Mount Juliet ER and TriStar Summit Mount Juliet Hospital, a 218 bed inpatient hospital
- More than 20 restaurants in a 1 mile radius

# DELIVERING Q1 2023

Providence Medical Office | 77 Belinda Pkwy | Mount Juliet, TN | 37122