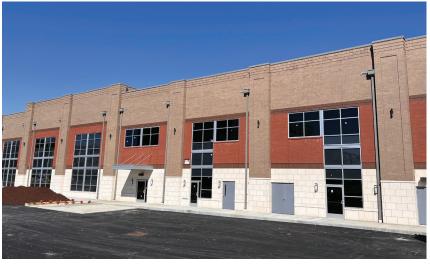

### WELCOME TO PROVIDENCE MEDICAL OFFICE

77 Belinda Pkwy | Mount Juliet, TN | 37122

Providence Medical Office is a 2-story, +/- 37,802 SF new development medical office building owned by Browning Development Solutions. Located near the heart of the Providence Marketplace and Providence Commons retail corridor in Mount Juliet, Tennessee, this brand new facility offers close proximity to nearby dining, shopping, and entertainment. With easy access and visibility from I-40, physicians and patients experience the ultimate connectivity and specialty care.

### **Property Highlights**

+/- 37,802 TOTAL BUILDING SF

- 2,955 SF medical office space available
- Impressive design and curb appeal
- Brick and stone exterior paired with vision and spandrel glass windows create an elevated patient experience

- Ample surface level parking
- Covered porte cochère offers convenient patient drop-off and pickup
- Adjacent to Ascension Medical Group Saint Thomas Mount Juliet

- Easily accessible from I-40
- Close proximity to TriStar Mount Juliet ER and TriStar Summit Mount Juliet Hospital, a 218 bed inpatient hospital
- More than 20 restaurants in a 1 mile radius