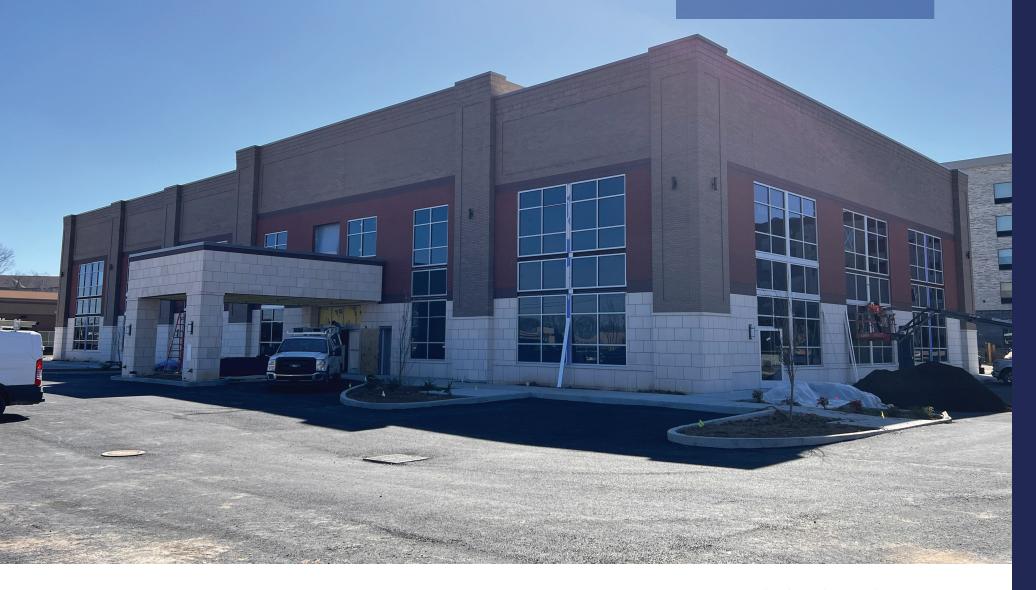

### WELCOME TO PROVIDENCE MEDICAL OFFICE

77 Belinda Pkwy | Mount Juliet, TN | 37122

Providence Medical Office is a 2-story, +/- 37,802 SF new development medical office building owned by Browning Development Solutions. Located near the heart of the Providence Marketplace and Providence Commons retail corridor in Mount Juliet, Tennessee, this brand new facility offers close proximity to nearby dining, shopping, and entertainment. With easy access and visibility from I-40, physicians and patients experience the ultimate connectivity and specialty care.

### **Property Highlights**

+/- 37,802 TOTAL BUILDING SF

- 2,955 SF medical office space available
- Impressive design and curb appeal
- Brick and stone exterior paired with vision and spandrel glass windows create an elevated patient experience

- Ample surface level parking
- Covered porte cochère offers convenient patient drop-off and pickup
- Adjacent to Ascension Medical Group Saint Thomas Mount Juliet

- Easily accessible from I-40
- Close proximity to TriStar Mount Juliet ER and TriStar Summit Mount Juliet Hospital, a 218 bed inpatient hospital
- More than 20 restaurants in a 1 mile radius

# DELIVERING Q1 2023

Providence Medical Office | 77 Belinda Pkwy | Mount Juliet, TN | 37122