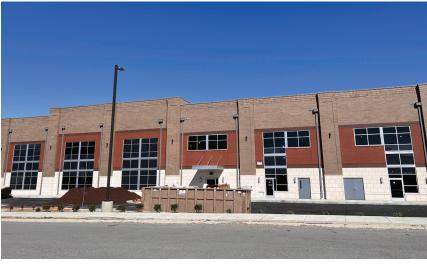

### WELCOME TO PROVIDENCE MEDICAL OFFICE

77 Belinda Pkwy | Mount Juliet, TN | 37122

Providence Medical Office is a 2-story, +/- 37,802 SF new development medical office building owned by Browning Development Solutions. Located near the heart of the Providence Marketplace and Providence Commons retail corridor in Mount Juliet, Tennessee, this brand new facility offers close proximity to nearby dining, shopping, and entertainment. With easy access and visibility from I-40, physicians and patients experience the ultimate connectivity and specialty care.

### **Property Highlights**

+/- 37,802 TOTAL BUILDING SF

- 2,955 SF medical office space available
- Impressive design and curb appeal
- Brick and stone exterior paired with vision and spandrel glass windows create an elevated patient experience

- Ample surface level parking
- Covered porte cochère offers convenient patient drop-off and pickup
- Adjacent to Ascension Medical Group Saint Thomas Mount Juliet

- Easily accessible from I-40
- Close proximity to TriStar Mount Juliet ER and TriStar Summit Mount Juliet Hospital, a 218 bed inpatient hospital
- More than 20 restaurants in a 1 mile radius