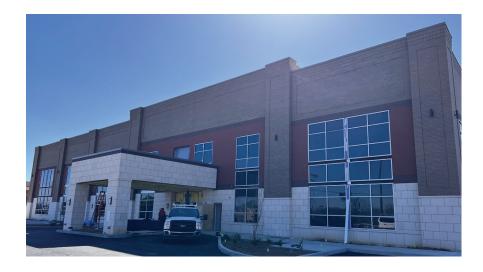

### WELCOME TO PROVIDENCE MEDICAL OFFICE

77 Belinda Pkwy | Mount Juliet, TN | 37122

Providence Medical Office is a 2-story, +/- 37,802 SF new development medical office building owned by Browning Development Solutions. Located near the heart of the Providence Marketplace and Providence Commons retail corridor in Mount Juliet, Tennessee, this brand new facility offers close proximity to nearby dining, shopping, and entertainment. With easy access and visibility from I-40, physicians and patients experience the ultimate connectivity and specialty care.

### **Property Highlights**

+/- 37,802 TOTAL BUILDING SF

- 2,955 SF medical office space available
- Impressive design and curb appeal
- Brick and stone exterior paired with vision and spandrel glass windows create an elevated patient experience

- Ample surface level parking
- Covered porte cochère offers convenient patient drop-off and pickup
- Adjacent to Ascension Medical Group Saint Thomas Mount Juliet

- Easily accessible from I-40
- Close proximity to TriStar Mount Juliet ER and TriStar Summit Mount Juliet Hospital, a 218 bed inpatient hospital
- More than 20 restaurants in a 1 mile radius