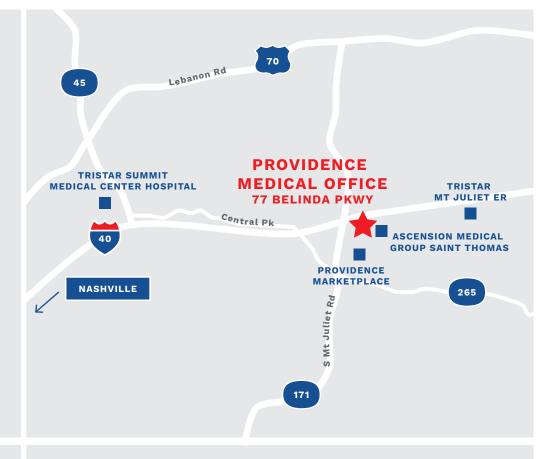

### **Nearby Medical & Amenities**

Ascension Medical Group Saint Thomas

1 minute - 0.1 miles

Providence Marketplace Dining & Retail

2 minutes - 0.8 miles

TriStar Mount Juliet ER

8 minutes - 4.8 miles

TriStar Summit Medical Center Hospital

14 minutes - 7.3 miles

Nashville (downtown)

30 minutes - 19.1 miles

**TRAFFIC COUNTS** 

Belinda Pkwy S Mount Juliet Rd

I-40

6,431 21,705

**CARS PER DAY** 