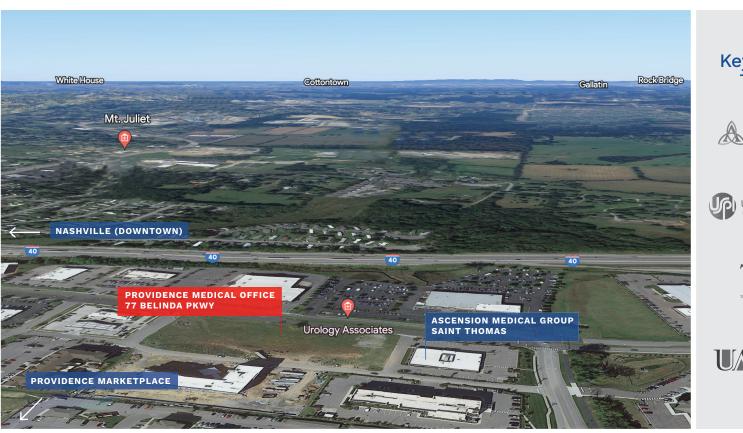

### Key Campus Tenants

### **Nearby Medical & Amenities**

Ascension Medical Group Saint Thomas

1 minute - 0.1 miles

Providence Marketplace Dining & Retail

2 minutes - 0.8 miles

TriStar Mount Juliet ER

8 minutes - 4.8 miles

TriStar Summit Medical Center Hospital

14 minutes - 7.3 miles

Nashville (downtown)

30 minutes - 19.1 miles

**TRAFFIC COUNTS** 

Belinda Pkwy S Mount Juliet Rd

I-40

6,431 21,705

**CARS PER DAY** 