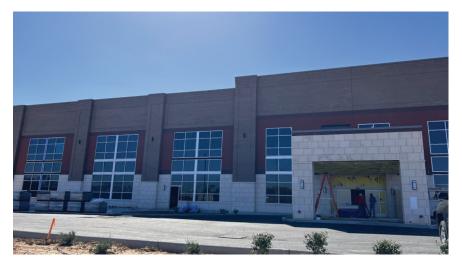

### WELCOME TO PROVIDENCE MEDICAL OFFICE

77 Belinda Pkwy | Mount Juliet, TN | 37122

Providence Medical Office is a 2-story, +/- 37,802 SF new development medical office building owned by Browning Development Solutions. Located near the heart of the Providence Marketplace and Providence Commons retail corridor in Mount Juliet, Tennessee, this brand new facility offers close proximity to nearby dining, shopping, and entertainment. With easy access and visibility from I-40, physicians and patients experience the ultimate connectivity and specialty care.

### **Property Highlights**

+/- 37,802 TOTAL BUILDING SF

- 2,955 SF medical office space available
- Impressive design and curb appeal
- Brick and stone exterior paired with vision and spandrel glass windows create an elevated patient experience

- Ample surface level parking
- Covered porte cochère offers convenient patient drop-off and pickup
- Adjacent to Ascension Medical Group Saint Thomas Mount Juliet

- Easily accessible from I-40
- Close proximity to TriStar Mount Juliet ER and TriStar Summit Mount Juliet Hospital, a 218 bed inpatient hospital
- More than 20 restaurants in a 1 mile radius