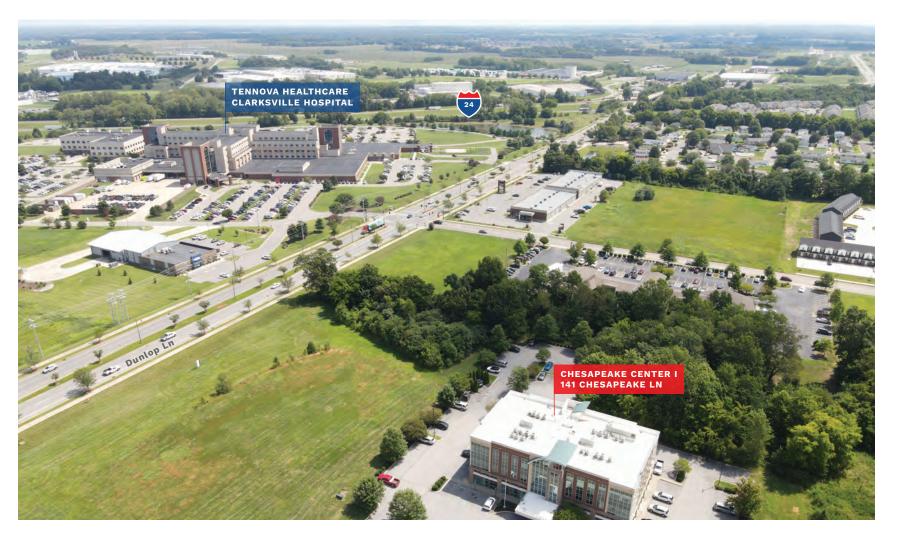

- Well-located in the heart of Clarksville's
  Medical District with convenient access to I-24
- Directly across the street from Tennova Healthcare Clarksville Hospital, a 340 bed hospital
- Ideally positioned with easy entry and egress
- More than 30 restaurants in a 3 mile radius

#### **Nearby Medical & Amenities** Tennova Healthcare Clarksville Hospital 2 minutes - 0.5 miles Athletic Ave NASHVILLE Vanderbilt Health 3 minutes - 1.4 miles **TENNOVA HEALTHCARE CLARKSVILLE HOSPITAL** Dining Dunlop Ln 3 minutes - 0.3 miles Clarksville (downtown) CHESAPEAKE CENTER I 16 minutes - 7.2 miles 141 CHESAPEAKE LN **VANDERBILT HEALTH** Nashville (downtown) 45 minutes - 47 miles **2021 CLARKSVILLE DEMOGRAPHICS** 1 MILE 3 MILES 5 MILES **TRAFFIC COUNTS CARS PER DAY Population** 3,537 25,985 71,870 **Dunlop Ln** 10,611 2026 Population Projection 3,982 29.157 80.044 54.191 **Total Households** 1.397 9.810 26.693 Ted Crozier Sr. Blvd 20,829 **Average HH Income** \$69.594 \$83,441 \$81.594