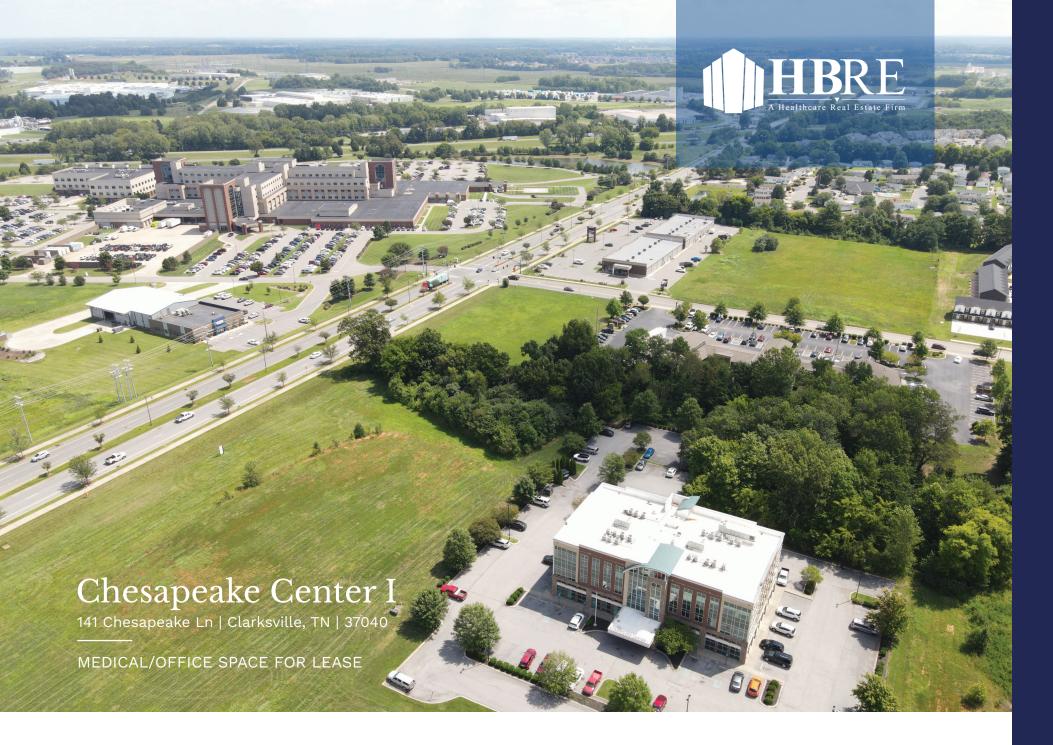

# WELCOME TO CHESAPEAKE CENTER I

141 Chesapeake Ln | Clarksville, TN | 37040

Built in 2009, Chesapeake Center I is a first-class building offering up to 2,413 SF of medical or general office space.

### DELIVERING THE HIGHEST LEVEL OF PATIENT CARE

Chesapeake Center I | 141 Chesapeake Ln | Clarksville, TN | 37040